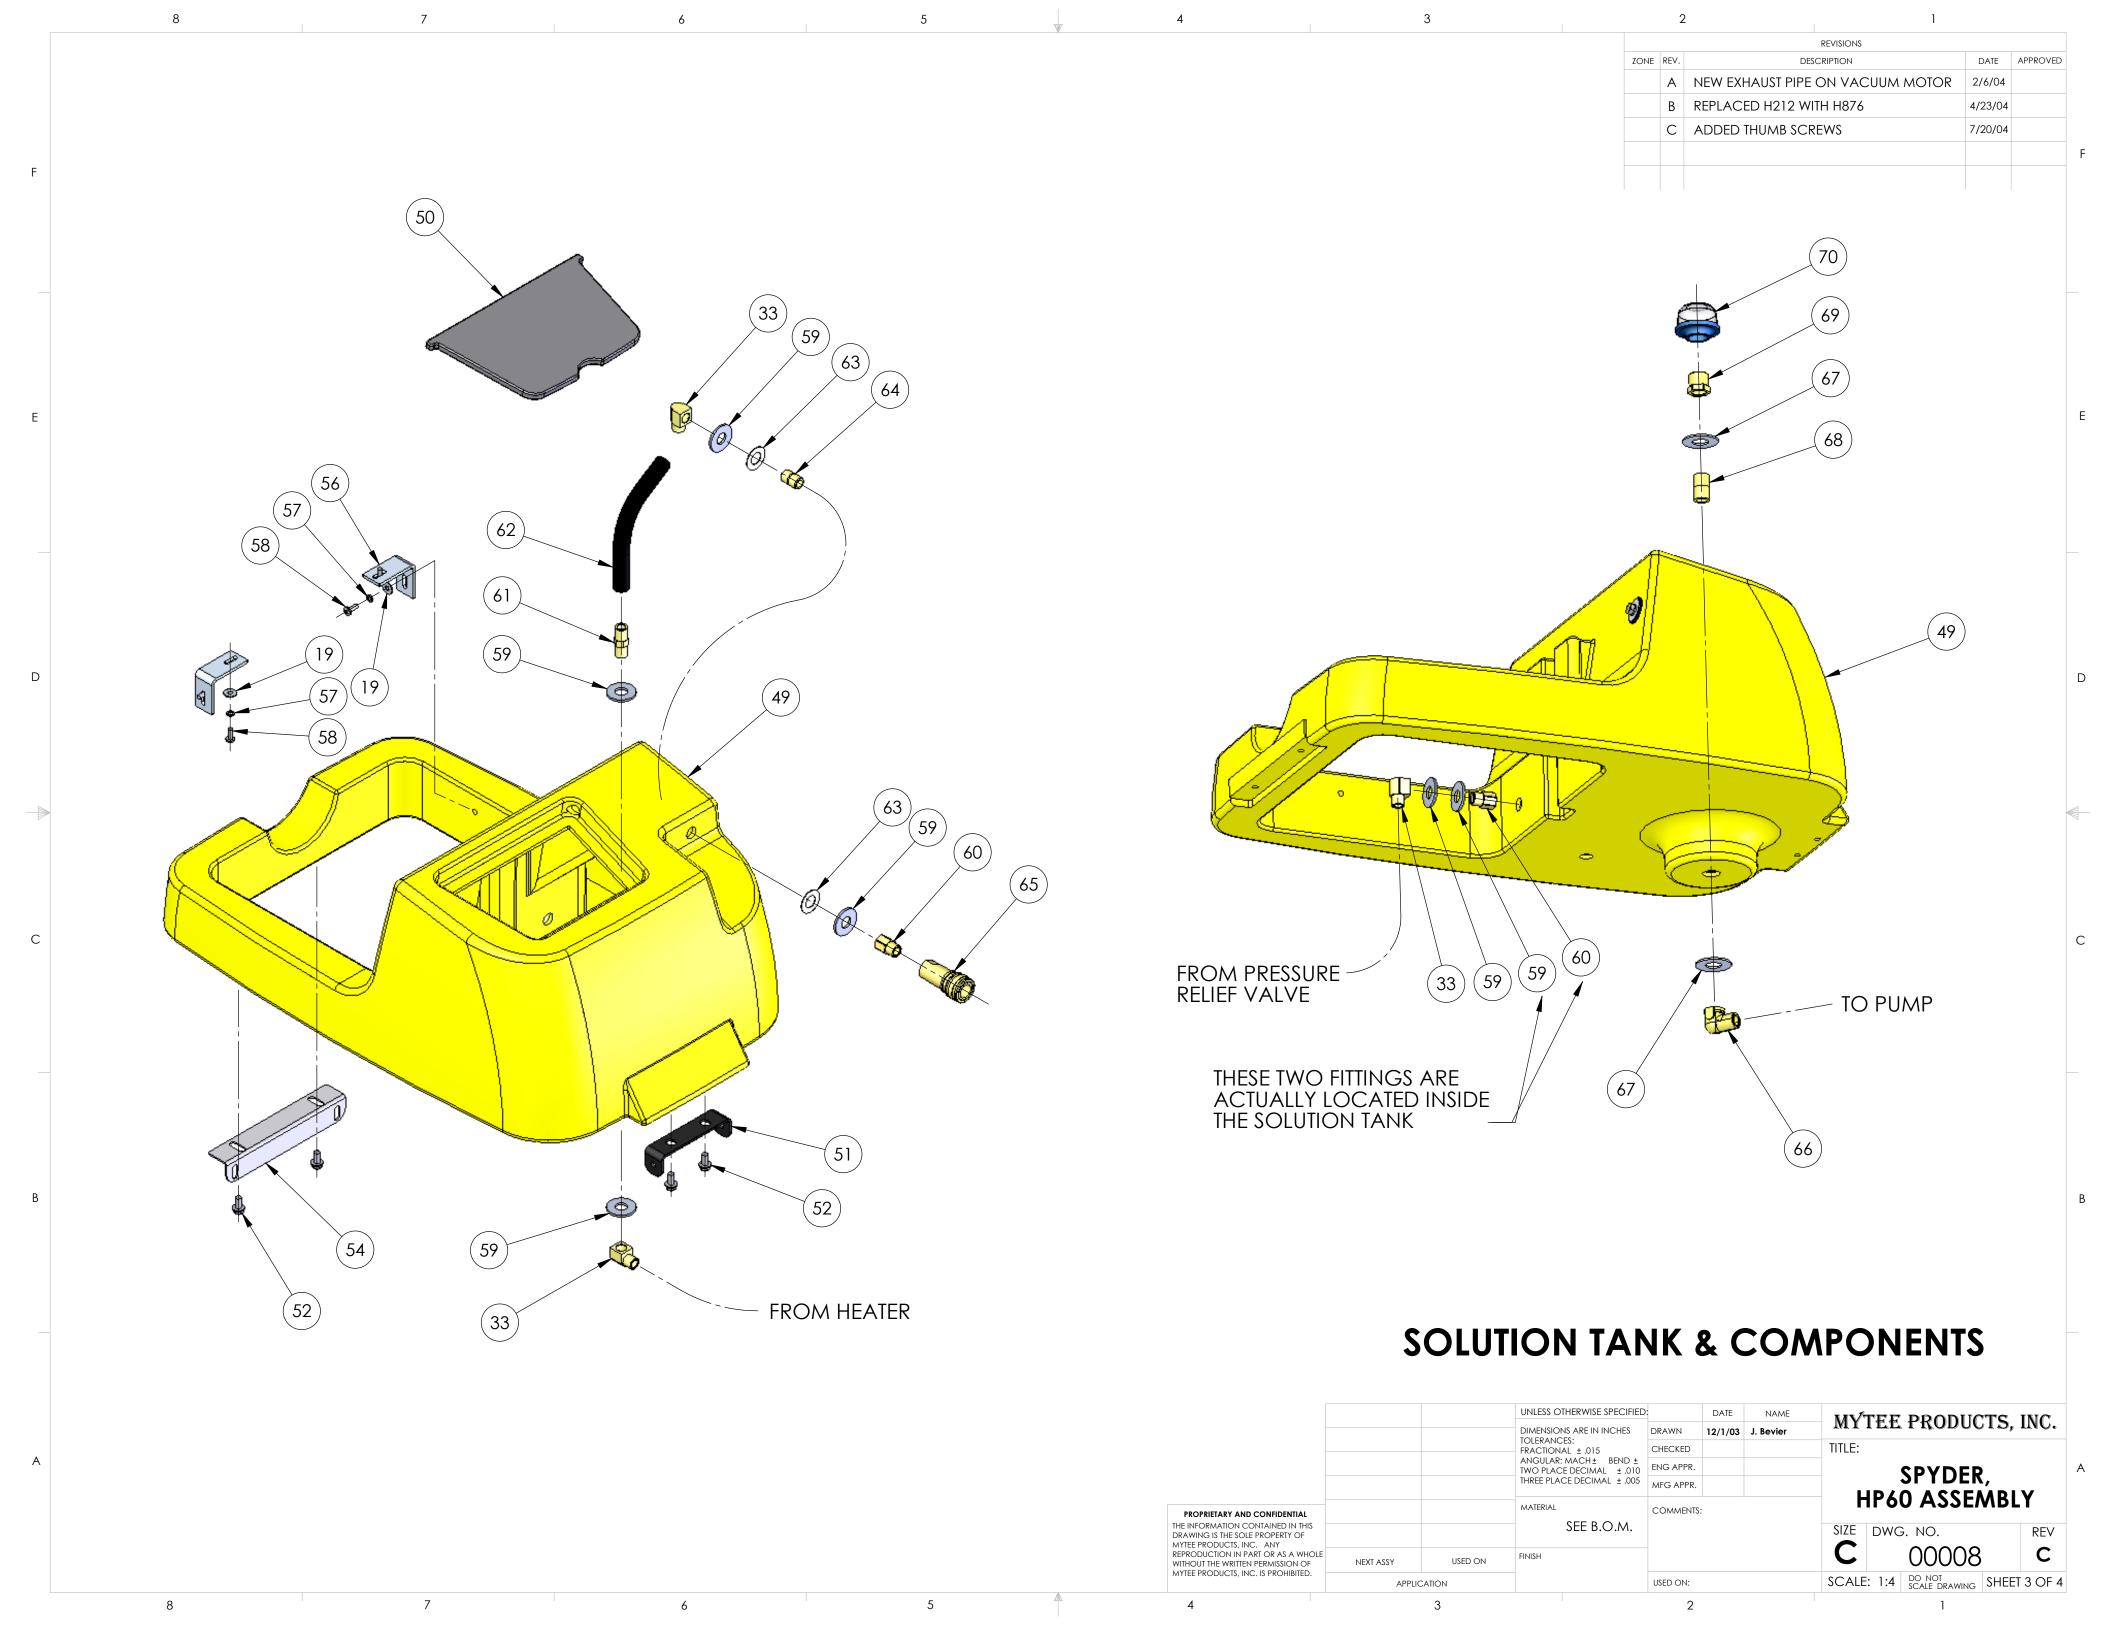

| 3                                                                                                                                      |                                                                                                                      |                                                                                                                                                                                             |                                                                                                                                                                                                                                                                                                                                                                                                                                                                                                                                                                                                                            |          | _ |
|----------------------------------------------------------------------------------------------------------------------------------------|----------------------------------------------------------------------------------------------------------------------|---------------------------------------------------------------------------------------------------------------------------------------------------------------------------------------------|----------------------------------------------------------------------------------------------------------------------------------------------------------------------------------------------------------------------------------------------------------------------------------------------------------------------------------------------------------------------------------------------------------------------------------------------------------------------------------------------------------------------------------------------------------------------------------------------------------------------------|----------|---|
| ITEM NO.                                                                                                                               | QTY.                                                                                                                 | PART NO.                                                                                                                                                                                    | DESCRIPTION                                                                                                                                                                                                                                                                                                                                                                                                                                                                                                                                                                                                                | ITEM NO. |   |
| 1                                                                                                                                      | 1                                                                                                                    | P791                                                                                                                                                                                        | BASE, SPYDER 6-GALLON                                                                                                                                                                                                                                                                                                                                                                                                                                                                                                                                                                                                      | 59       | L |
| 2                                                                                                                                      | 2                                                                                                                    | H296                                                                                                                                                                                        | COOLING FAN WIRE GUARD                                                                                                                                                                                                                                                                                                                                                                                                                                                                                                                                                                                                     | 60       | L |
| 3                                                                                                                                      | 8                                                                                                                    | H206                                                                                                                                                                                        | SCREW, HEX HD., SELF-TAPPING, #10-32 x 1/2" LG.                                                                                                                                                                                                                                                                                                                                                                                                                                                                                                                                                                            | 61       | L |
| 4                                                                                                                                      | 1                                                                                                                    | H330 (HP60)                                                                                                                                                                                 | PLATE, SINGLE MANIFOLD                                                                                                                                                                                                                                                                                                                                                                                                                                                                                                                                                                                                     | 62       | L |
| 5                                                                                                                                      | 24                                                                                                                   | H210                                                                                                                                                                                        | WASHER, FLAT, 1/4"                                                                                                                                                                                                                                                                                                                                                                                                                                                                                                                                                                                                         | 63       |   |
| 6                                                                                                                                      | 18                                                                                                                   | H202                                                                                                                                                                                        | BOLT, HEX HD., 1/4-20 x 3/4" LG.                                                                                                                                                                                                                                                                                                                                                                                                                                                                                                                                                                                           | 64       |   |
| 7                                                                                                                                      | 20                                                                                                                   | H216                                                                                                                                                                                        | LOCKNUT, 1/4-20 HEX, NYLON INSERT                                                                                                                                                                                                                                                                                                                                                                                                                                                                                                                                                                                          | 65       | L |
| 8                                                                                                                                      | 1                                                                                                                    | P735                                                                                                                                                                                        | SINGLE MANIFOLD                                                                                                                                                                                                                                                                                                                                                                                                                                                                                                                                                                                                            | 66       | L |
| 9                                                                                                                                      | 1                                                                                                                    | G004                                                                                                                                                                                        | GASKET, VACUUM MOTOR                                                                                                                                                                                                                                                                                                                                                                                                                                                                                                                                                                                                       | 67       | Ļ |
| 10                                                                                                                                     | 1                                                                                                                    | C302                                                                                                                                                                                        | MOTOR, 3 STAGE 115V                                                                                                                                                                                                                                                                                                                                                                                                                                                                                                                                                                                                        | 68<br>69 | _ |
| 11                                                                                                                                     | 1                                                                                                                    | G059                                                                                                                                                                                        | EXHAUST BOOT, PLASTISOL                                                                                                                                                                                                                                                                                                                                                                                                                                                                                                                                                                                                    | 70       |   |
| 12                                                                                                                                     | 2                                                                                                                    | H217                                                                                                                                                                                        | HOSE CLAMP                                                                                                                                                                                                                                                                                                                                                                                                                                                                                                                                                                                                                 | 71       |   |
| 13                                                                                                                                     | 3                                                                                                                    | H768                                                                                                                                                                                        | BOLT, 1/4-20 x 3/4" LG. SERRATED FLANGE                                                                                                                                                                                                                                                                                                                                                                                                                                                                                                                                                                                    | 72       |   |
| 14                                                                                                                                     | 3                                                                                                                    | H501                                                                                                                                                                                        | 3-STAGE VACUUM SUPPORT                                                                                                                                                                                                                                                                                                                                                                                                                                                                                                                                                                                                     | 73       |   |
| 15                                                                                                                                     | 3                                                                                                                    | H201                                                                                                                                                                                        | BOLT, 1/4-20 x 1/2" LG. HEX HEAD                                                                                                                                                                                                                                                                                                                                                                                                                                                                                                                                                                                           | 74       |   |
| 16                                                                                                                                     | 1                                                                                                                    | PH627 (HP60)                                                                                                                                                                                | HOSE, 1-1/2" VACUUM x 22" LG.                                                                                                                                                                                                                                                                                                                                                                                                                                                                                                                                                                                              | 75       |   |
| 17                                                                                                                                     | 1                                                                                                                    | H300                                                                                                                                                                                        | HOSE CUFF, 1-1/2"                                                                                                                                                                                                                                                                                                                                                                                                                                                                                                                                                                                                          | 76       |   |
|                                                                                                                                        |                                                                                                                      |                                                                                                                                                                                             |                                                                                                                                                                                                                                                                                                                                                                                                                                                                                                                                                                                                                            | 77       |   |
| 18                                                                                                                                     | 1                                                                                                                    | C305                                                                                                                                                                                        | PUMP, 100 psi                                                                                                                                                                                                                                                                                                                                                                                                                                                                                                                                                                                                              | 78       |   |
| 19                                                                                                                                     | 12                                                                                                                   | H289                                                                                                                                                                                        | WASHER, FLAT, #10                                                                                                                                                                                                                                                                                                                                                                                                                                                                                                                                                                                                          | 79       |   |
| 20                                                                                                                                     | 2                                                                                                                    | H273                                                                                                                                                                                        | KEP-NUT, #10-32, ZINC                                                                                                                                                                                                                                                                                                                                                                                                                                                                                                                                                                                                      | 80       |   |
| 21                                                                                                                                     | 2                                                                                                                    | H222                                                                                                                                                                                        | #10-32 x 1-1/4" LG. PHIL. PAN HD. SCREW                                                                                                                                                                                                                                                                                                                                                                                                                                                                                                                                                                                    | 81       |   |
| 22                                                                                                                                     | 1                                                                                                                    | B105                                                                                                                                                                                        | REDUCER, 3/8" M x 1/4" FM                                                                                                                                                                                                                                                                                                                                                                                                                                                                                                                                                                                                  | 82       |   |
| 23                                                                                                                                     | 1                                                                                                                    | B136                                                                                                                                                                                        | 90 DEG 1/4" M x M                                                                                                                                                                                                                                                                                                                                                                                                                                                                                                                                                                                                          | 83       |   |
| 24                                                                                                                                     | 1                                                                                                                    | AH184                                                                                                                                                                                       | HOSE, 3/8" PULSE x 13" LG.                                                                                                                                                                                                                                                                                                                                                                                                                                                                                                                                                                                                 | 84       |   |
| 25                                                                                                                                     | 1                                                                                                                    | B108                                                                                                                                                                                        | CHECK VALVE, 1/4"                                                                                                                                                                                                                                                                                                                                                                                                                                                                                                                                                                                                          | 85       |   |
| 26                                                                                                                                     | 1                                                                                                                    | B207                                                                                                                                                                                        | 90 DEG 1/4" FM x FM                                                                                                                                                                                                                                                                                                                                                                                                                                                                                                                                                                                                        | 86       |   |
| 27                                                                                                                                     | 1                                                                                                                    | H528                                                                                                                                                                                        | BRACKET, HEATER MOUNTING                                                                                                                                                                                                                                                                                                                                                                                                                                                                                                                                                                                                   | 87       |   |
| 28                                                                                                                                     | 1                                                                                                                    | H439                                                                                                                                                                                        | HEATER ASSEMBLY, DUAL CAPSULE                                                                                                                                                                                                                                                                                                                                                                                                                                                                                                                                                                                              | 88       |   |
|                                                                                                                                        |                                                                                                                      |                                                                                                                                                                                             |                                                                                                                                                                                                                                                                                                                                                                                                                                                                                                                                                                                                                            | 89       |   |
| 29                                                                                                                                     | 2                                                                                                                    | E571                                                                                                                                                                                        | HEATING ROD, 600W, 115V                                                                                                                                                                                                                                                                                                                                                                                                                                                                                                                                                                                                    | 90       |   |
| 30                                                                                                                                     | 2                                                                                                                    | E573                                                                                                                                                                                        | THERMOSTAT, 210 DEG AUTO                                                                                                                                                                                                                                                                                                                                                                                                                                                                                                                                                                                                   | 91       |   |
| 31                                                                                                                                     | 2                                                                                                                    | E574                                                                                                                                                                                        | THERMOSTAT, 375 DEG MANUAL                                                                                                                                                                                                                                                                                                                                                                                                                                                                                                                                                                                                 | 92       |   |
|                                                                                                                                        | 0                                                                                                                    | H919                                                                                                                                                                                        | NUT, HEX, #4-40                                                                                                                                                                                                                                                                                                                                                                                                                                                                                                                                                                                                            |          |   |
| 32                                                                                                                                     | 8                                                                                                                    |                                                                                                                                                                                             | 90 DEG 1/4" M x FM                                                                                                                                                                                                                                                                                                                                                                                                                                                                                                                                                                                                         |          |   |
| 32<br>33                                                                                                                               | 4                                                                                                                    | B103                                                                                                                                                                                        | 7 5 5 5 6 7 7 7 7 7 7 7 7 7 7 7 7 7 7 7                                                                                                                                                                                                                                                                                                                                                                                                                                                                                                                                                                                    |          |   |
|                                                                                                                                        |                                                                                                                      | B103<br>B113                                                                                                                                                                                | 1/4" TEE (ALL FEMALE)                                                                                                                                                                                                                                                                                                                                                                                                                                                                                                                                                                                                      |          |   |
| 33                                                                                                                                     |                                                                                                                      |                                                                                                                                                                                             |                                                                                                                                                                                                                                                                                                                                                                                                                                                                                                                                                                                                                            |          |   |
| 33<br>34                                                                                                                               |                                                                                                                      | B113                                                                                                                                                                                        | 1/4" TEE (ALL FEMALE)                                                                                                                                                                                                                                                                                                                                                                                                                                                                                                                                                                                                      |          |   |
| 33<br>34<br>35                                                                                                                         |                                                                                                                      | B113<br>B124                                                                                                                                                                                | 1/4" TEE (ALL FEMALE) VALVE, 175 psi RELIEF                                                                                                                                                                                                                                                                                                                                                                                                                                                                                                                                                                                |          |   |
| 33<br>34<br>35<br>36                                                                                                                   | 4<br>1<br>1<br>1                                                                                                     | B113<br>B124<br>B109                                                                                                                                                                        | 1/4" TEE (ALL FEMALE) VALVE, 175 psi RELIEF FITTING, 1/4" BARB x 1/4" MPT                                                                                                                                                                                                                                                                                                                                                                                                                                                                                                                                                  |          |   |
| 33<br>34<br>35<br>36<br>37                                                                                                             | 4<br>1<br>1<br>1                                                                                                     | B113<br>B124<br>B109<br>B116                                                                                                                                                                | 1/4" TEE (ALL FEMALE)  VALVE, 175 psi RELIEF  FITTING, 1/4" BARB x 1/4" MPT  FERREL (FOR 1/4" HOSE)                                                                                                                                                                                                                                                                                                                                                                                                                                                                                                                        |          |   |
| 33<br>34<br>35<br>36<br>37<br>38                                                                                                       | 4<br>1<br>1<br>1                                                                                                     | B113<br>B124<br>B109<br>B116<br>PH634 (HP60)                                                                                                                                                | 1/4" TEE (ALL FEMALE)  VALVE, 175 psi RELIEF  FITTING, 1/4" BARB x 1/4" MPT  FERREL (FOR 1/4" HOSE)  HOSE (1/4" KURITEK x 25" LG.)                                                                                                                                                                                                                                                                                                                                                                                                                                                                                         |          |   |
| 33<br>34<br>35<br>36<br>37<br>38<br>39                                                                                                 | 4<br>1<br>1<br>1                                                                                                     | B113<br>B124<br>B109<br>B116<br>PH634 (HP60)<br>B110                                                                                                                                        | 1/4" TEE (ALL FEMALE)  VALVE, 175 psi RELIEF  FITTING, 1/4" BARB x 1/4" MPT  FERREL (FOR 1/4" HOSE)  HOSE (1/4" KURITEK x 25" LG.)  FITTING, 1/4 BARB x 1/4 FM SWIVEL                                                                                                                                                                                                                                                                                                                                                                                                                                                      |          |   |
| 33<br>34<br>35<br>36<br>37<br>38<br>39<br>40<br>41<br>42                                                                               | 4<br>1<br>1<br>1                                                                                                     | B113<br>B124<br>B109<br>B116<br>PH634 (HP60)<br>B110<br>AH106<br>B172<br>H347                                                                                                               | 1/4" TEE (ALL FEMALE)  VALVE, 175 psi RELIEF  FITTING, 1/4" BARB x 1/4" MPT  FERREL (FOR 1/4" HOSE)  HOSE (1/4" KURITEK x 25" LG.)  FITTING, 1/4 BARB x 1/4 FM SWIVEL  HOSE, 3/8" SURGE x 20" LG.  90 DEG 1/2" B x 3/8" MP  HOSE CLAMP                                                                                                                                                                                                                                                                                                                                                                                     |          |   |
| 33<br>34<br>35<br>36<br>37<br>38<br>39<br>40<br>41<br>42<br>43                                                                         | 4<br>1<br>1<br>2<br>1<br>1<br>1                                                                                      | B113<br>B124<br>B109<br>B116<br>PH634 (HP60)<br>B110<br>AH106<br>B172                                                                                                                       | 1/4" TEE (ALL FEMALE)  VALVE, 175 psi RELIEF  FITTING, 1/4" BARB x 1/4" MPT  FERREL (FOR 1/4" HOSE)  HOSE (1/4" KURITEK x 25" LG.)  FITTING, 1/4 BARB x 1/4 FM SWIVEL  HOSE, 3/8" SURGE x 20" LG.  90 DEG 1/2" B x 3/8" MP                                                                                                                                                                                                                                                                                                                                                                                                 |          |   |
| 33<br>34<br>35<br>36<br>37<br>38<br>39<br>40<br>41<br>42                                                                               | 4<br>1<br>1<br>2<br>1<br>1<br>1                                                                                      | B113<br>B124<br>B109<br>B116<br>PH634 (HP60)<br>B110<br>AH106<br>B172<br>H347<br>PH615-28<br>B160                                                                                           | 1/4" TEE (ALL FEMALE)  VALVE, 175 psi RELIEF  FITTING, 1/4" BARB x 1/4" MPT  FERREL (FOR 1/4" HOSE)  HOSE (1/4" KURITEK x 25" LG.)  FITTING, 1/4 BARB x 1/4 FM SWIVEL  HOSE, 3/8" SURGE x 20" LG.  90 DEG 1/2" B x 3/8" MP  HOSE CLAMP                                                                                                                                                                                                                                                                                                                                                                                     |          |   |
| 33<br>34<br>35<br>36<br>37<br>38<br>39<br>40<br>41<br>42<br>43                                                                         | 4<br>1<br>1<br>2<br>1<br>1<br>1                                                                                      | B113<br>B124<br>B109<br>B116<br>PH634 (HP60)<br>B110<br>AH106<br>B172<br>H347<br>PH615-28                                                                                                   | 1/4" TEE (ALL FEMALE)  VALVE, 175 psi RELIEF  FITTING, 1/4" BARB x 1/4" MPT  FERREL (FOR 1/4" HOSE)  HOSE (1/4" KURITEK x 25" LG.)  FITTING, 1/4 BARB x 1/4 FM SWIVEL  HOSE, 3/8" SURGE x 20" LG.  90 DEG 1/2" B x 3/8" MP  HOSE CLAMP  HOSE, 1/2" KURITEK x 28" LG.                                                                                                                                                                                                                                                                                                                                                       |          |   |
| 33<br>34<br>35<br>36<br>37<br>38<br>39<br>40<br>41<br>42<br>43<br>44                                                                   | 4<br>1<br>1<br>1<br>2<br>1<br>1<br>1<br>2<br>1<br>1                                                                  | B113<br>B124<br>B109<br>B116<br>PH634 (HP60)<br>B110<br>AH106<br>B172<br>H347<br>PH615-28<br>B160                                                                                           | 1/4" TEE (ALL FEMALE)  VALVE, 175 psi RELIEF  FITTING, 1/4" BARB x 1/4" MPT  FERREL (FOR 1/4" HOSE)  HOSE (1/4" KURITEK x 25" LG.)  FITTING, 1/4 BARB x 1/4 FM SWIVEL  HOSE, 3/8" SURGE x 20" LG.  90 DEG 1/2" B x 3/8" MP  HOSE CLAMP  HOSE, 1/2" KURITEK x 28" LG.  FITTING, 1/2 BARB x 3/8 FM SWIVEL  CASTER, 3" DIA.  CORD STRAIN RELIEF FITTING                                                                                                                                                                                                                                                                       |          |   |
| 33<br>34<br>35<br>36<br>37<br>38<br>39<br>40<br>41<br>42<br>43<br>44<br>45<br>46<br>47                                                 | 4<br>1<br>1<br>1<br>2<br>1<br>1<br>1<br>2<br>1<br>1                                                                  | B113<br>B124<br>B109<br>B116<br>PH634 (HP60)<br>B110<br>AH106<br>B172<br>H347<br>PH615-28<br>B160<br>H667<br>H220<br>H221                                                                   | 1/4" TEE (ALL FEMALE)  VALVE, 175 psi RELIEF  FITTING, 1/4" BARB x 1/4" MPT  FERREL (FOR 1/4" HOSE)  HOSE (1/4" KURITEK x 25" LG.)  FITTING, 1/4 BARB x 1/4 FM SWIVEL  HOSE, 3/8" SURGE x 20" LG.  90 DEG 1/2" B x 3/8" MP  HOSE CLAMP  HOSE, 1/2" KURITEK x 28" LG.  FITTING, 1/2 BARB x 3/8 FM SWIVEL  CASTER, 3" DIA.  CORD STRAIN RELIEF FITTING  1/2" STEEL LOCK NUT                                                                                                                                                                                                                                                  |          |   |
| 33<br>34<br>35<br>36<br>37<br>38<br>39<br>40<br>41<br>42<br>43<br>44<br>45<br>46<br>47<br>48                                           | 4<br>1<br>1<br>1<br>2<br>1<br>1<br>1<br>2<br>1<br>1                                                                  | B113<br>B124<br>B109<br>B116<br>PH634 (HP60)<br>B110<br>AH106<br>B172<br>H347<br>PH615-28<br>B160<br>H667<br>H220<br>H221<br>E531                                                           | 1/4" TEE (ALL FEMALE)  VALVE, 175 psi RELIEF  FITTING, 1/4" BARB x 1/4" MPT  FERREL (FOR 1/4" HOSE)  HOSE (1/4" KURITEK x 25" LG.)  FITTING, 1/4 BARB x 1/4 FM SWIVEL  HOSE, 3/8" SURGE x 20" LG.  90 DEG 1/2" B x 3/8" MP  HOSE CLAMP  HOSE, 1/2" KURITEK x 28" LG.  FITTING, 1/2 BARB x 3/8 FM SWIVEL  CASTER, 3" DIA.  CORD STRAIN RELIEF FITTING  1/2" STEEL LOCK NUT  POWER CORD, 12ga, 25'                                                                                                                                                                                                                           |          |   |
| 33<br>34<br>35<br>36<br>37<br>38<br>39<br>40<br>41<br>42<br>43<br>44<br>45<br>46<br>47                                                 | 4<br>1<br>1<br>1<br>2<br>1<br>1<br>1<br>2<br>1<br>1                                                                  | B113<br>B124<br>B109<br>B116<br>PH634 (HP60)<br>B110<br>AH106<br>B172<br>H347<br>PH615-28<br>B160<br>H667<br>H220<br>H221                                                                   | 1/4" TEE (ALL FEMALE)  VALVE, 175 psi RELIEF  FITTING, 1/4" BARB x 1/4" MPT  FERREL (FOR 1/4" HOSE)  HOSE (1/4" KURITEK x 25" LG.)  FITTING, 1/4 BARB x 1/4 FM SWIVEL  HOSE, 3/8" SURGE x 20" LG.  90 DEG 1/2" B x 3/8" MP  HOSE CLAMP  HOSE, 1/2" KURITEK x 28" LG.  FITTING, 1/2 BARB x 3/8 FM SWIVEL  CASTER, 3" DIA.  CORD STRAIN RELIEF FITTING  1/2" STEEL LOCK NUT                                                                                                                                                                                                                                                  |          |   |
| 33<br>34<br>35<br>36<br>37<br>38<br>39<br>40<br>41<br>42<br>43<br>44<br>45<br>46<br>47<br>48                                           | 4<br>1<br>1<br>1<br>2<br>1<br>1<br>1<br>2<br>1<br>1                                                                  | B113<br>B124<br>B109<br>B116<br>PH634 (HP60)<br>B110<br>AH106<br>B172<br>H347<br>PH615-28<br>B160<br>H667<br>H220<br>H221<br>E531                                                           | 1/4" TEE (ALL FEMALE)  VALVE, 175 psi RELIEF  FITTING, 1/4" BARB x 1/4" MPT  FERREL (FOR 1/4" HOSE)  HOSE (1/4" KURITEK x 25" LG.)  FITTING, 1/4 BARB x 1/4 FM SWIVEL  HOSE, 3/8" SURGE x 20" LG.  90 DEG 1/2" B x 3/8" MP  HOSE CLAMP  HOSE, 1/2" KURITEK x 28" LG.  FITTING, 1/2 BARB x 3/8 FM SWIVEL  CASTER, 3" DIA.  CORD STRAIN RELIEF FITTING  1/2" STEEL LOCK NUT  POWER CORD, 12ga, 25'                                                                                                                                                                                                                           |          |   |
| 33<br>34<br>35<br>36<br>37<br>38<br>39<br>40<br>41<br>42<br>43<br>44<br>45<br>46<br>47<br>48<br>49                                     | 4<br>1<br>1<br>1<br>2<br>1<br>1<br>1<br>2<br>1<br>1                                                                  | B113<br>B124<br>B109<br>B116<br>PH634 (HP60)<br>B110<br>AH106<br>B172<br>H347<br>PH615-28<br>B160<br>H667<br>H220<br>H221<br>E531<br>P792                                                   | 1/4" TEE (ALL FEMALE)  VALVE, 175 psi RELIEF  FITTING, 1/4" BARB x 1/4" MPT  FERREL (FOR 1/4" HOSE)  HOSE (1/4" KURITEK x 25" LG.)  FITTING, 1/4 BARB x 1/4 FM SWIVEL  HOSE, 3/8" SURGE x 20" LG.  90 DEG 1/2" B x 3/8" MP  HOSE CLAMP  HOSE, 1/2" KURITEK x 28" LG.  FITTING, 1/2 BARB x 3/8 FM SWIVEL  CASTER, 3" DIA.  CORD STRAIN RELIEF FITTING  1/2" STEEL LOCK NUT  POWER CORD, 12ga, 25'  SOLUTION TANK, SPYDER                                                                                                                                                                                                    |          |   |
| 33<br>34<br>35<br>36<br>37<br>38<br>39<br>40<br>41<br>42<br>43<br>44<br>45<br>46<br>47<br>48<br>49<br>50                               | 4<br>1<br>1<br>1<br>2<br>1<br>1<br>1<br>2<br>1<br>1                                                                  | B113<br>B124<br>B109<br>B116<br>PH634 (HP60)<br>B110<br>AH106<br>B172<br>H347<br>PH615-28<br>B160<br>H667<br>H220<br>H221<br>E531<br>P792<br>P792-1                                         | 1/4" TEE (ALL FEMALE)  VALVE, 175 psi RELIEF  FITTING, 1/4" BARB x 1/4" MPT  FERREL (FOR 1/4" HOSE)  HOSE (1/4" KURITEK x 25" LG.)  FITTING, 1/4 BARB x 1/4 FM SWIVEL  HOSE, 3/8" SURGE x 20" LG.  90 DEG 1/2" B x 3/8" MP  HOSE CLAMP  HOSE, 1/2" KURITEK x 28" LG.  FITTING, 1/2 BARB x 3/8 FM SWIVEL  CASTER, 3" DIA.  CORD STRAIN RELIEF FITTING  1/2" STEEL LOCK NUT  POWER CORD, 12ga, 25'  SOLUTION TANK, SPYDER  LID, SPYDER SOLUTION TANK                                                                                                                                                                         |          |   |
| 33<br>34<br>35<br>36<br>37<br>38<br>39<br>40<br>41<br>42<br>43<br>44<br>45<br>46<br>47<br>48<br>49<br>50<br>51                         | 4<br>1<br>1<br>2<br>1<br>1<br>1<br>2<br>1<br>1<br>4<br>1<br>1<br>1<br>1<br>1                                         | B113<br>B124<br>B109<br>B116<br>PH634 (HP60)<br>B110<br>AH106<br>B172<br>H347<br>PH615-28<br>B160<br>H667<br>H220<br>H221<br>E531<br>P792<br>P792-1<br>H379                                 | 1/4" TEE (ALL FEMALE)  VALVE, 175 psi RELIEF  FITTING, 1/4" BARB x 1/4" MPT  FERREL (FOR 1/4" HOSE)  HOSE (1/4" KURITEK x 25" LG.)  FITTING, 1/4 BARB x 1/4 FM SWIVEL  HOSE, 3/8" SURGE x 20" LG.  90 DEG 1/2" B x 3/8" MP  HOSE CLAMP  HOSE, 1/2" KURITEK x 28" LG.  FITTING, 1/2 BARB x 3/8 FM SWIVEL  CASTER, 3" DIA.  CORD STRAIN RELIEF FITTING  1/2" STEEL LOCK NUT  POWER CORD, 12ga, 25'  SOLUTION TANK, SPYDER  LID, SPYDER SOLUTION TANK  BRACKET, FRONT HINGE                                                                                                                                                   |          |   |
| 33<br>34<br>35<br>36<br>37<br>38<br>39<br>40<br>41<br>42<br>43<br>44<br>45<br>46<br>47<br>48<br>49<br>50<br>51<br>52                   | 4<br>1<br>1<br>2<br>1<br>1<br>1<br>2<br>1<br>1<br>4<br>1<br>1<br>1<br>1<br>1<br>1<br>1<br>1<br>1<br>1<br>1<br>1<br>1 | B113<br>B124<br>B109<br>B116<br>PH634 (HP60)<br>B110<br>AH106<br>B172<br>H347<br>PH615-28<br>B160<br>H667<br>H220<br>H221<br>E531<br>P792<br>P792-1<br>H379<br>H770                         | 1/4" TEE (ALL FEMALE)  VALVE, 175 psi RELIEF  FITTING, 1/4" BARB x 1/4" MPT  FERREL (FOR 1/4" HOSE)  HOSE (1/4" KURITEK x 25" LG.)  FITTING, 1/4 BARB x 1/4 FM SWIVEL  HOSE, 3/8" SURGE x 20" LG.  90 DEG 1/2" B x 3/8" MP  HOSE CLAMP  HOSE, 1/2" KURITEK x 28" LG.  FITTING, 1/2 BARB x 3/8 FM SWIVEL  CASTER, 3" DIA.  CORD STRAIN RELIEF FITTING  1/2" STEEL LOCK NUT  POWER CORD, 12ga, 25'  SOLUTION TANK, SPYDER  LID, SPYDER SOLUTION TANK  BRACKET, FRONT HINGE  BOLT, 1/4-20 x 1/2" LG. SERRATED FLANGE                                                                                                          |          |   |
| 33<br>34<br>35<br>36<br>37<br>38<br>39<br>40<br>41<br>42<br>43<br>44<br>45<br>46<br>47<br>48<br>49<br>50<br>51<br>52<br>53             | 4<br>1<br>1<br>2<br>1<br>1<br>1<br>2<br>1<br>1<br>4<br>1<br>1<br>1<br>1<br>1<br>1<br>1<br>1<br>1<br>1<br>1<br>1<br>1 | B113<br>B124<br>B109<br>B116<br>PH634 (HP60)<br>B110<br>AH106<br>B172<br>H347<br>PH615-28<br>B160<br>H667<br>H220<br>H221<br>E531<br>P792<br>P792-1<br>H379<br>H770<br>H204                 | 1/4" TEE (ALL FEMALE)  VALVE, 175 psi RELIEF  FITTING, 1/4" BARB x 1/4" MPT  FERREL (FOR 1/4" HOSE)  HOSE (1/4" KURITEK x 25" LG.)  FITTING, 1/4 BARB x 1/4 FM SWIVEL  HOSE, 3/8" SURGE x 20" LG.  90 DEG 1/2" B x 3/8" MP  HOSE CLAMP  HOSE, 1/2" KURITEK x 28" LG.  FITTING, 1/2 BARB x 3/8 FM SWIVEL  CASTER, 3" DIA.  CORD STRAIN RELIEF FITTING  1/2" STEEL LOCK NUT  POWER CORD, 12ga, 25'  SOLUTION TANK, SPYDER  LID, SPYDER SOLUTION TANK  BRACKET, FRONT HINGE  BOLT, 1/4-20 x 1/2" LG. SERRATED FLANGE  BOLT, 1/4-20 x 1-3/4" LG. HEX HEAD                                                                      |          |   |
| 33<br>34<br>35<br>36<br>37<br>38<br>39<br>40<br>41<br>42<br>43<br>44<br>45<br>46<br>47<br>48<br>49<br>50<br>51<br>52<br>53<br>54       | 4<br>1<br>1<br>2<br>1<br>1<br>1<br>2<br>1<br>1<br>1<br>1<br>1<br>1<br>1<br>1<br>1<br>1<br>1<br>1<br>1                | B113<br>B124<br>B109<br>B116<br>PH634 (HP60)<br>B110<br>AH106<br>B172<br>H347<br>PH615-28<br>B160<br>H667<br>H220<br>H221<br>E531<br>P792<br>P792-1<br>H379<br>H770<br>H204<br>H912         | 1/4" TEE (ALL FEMALE)  VALVE, 175 psi RELIEF  FITTING, 1/4" BARB x 1/4" MPT  FERREL (FOR 1/4" HOSE)  HOSE (1/4" KURITEK x 25" LG.)  FITTING, 1/4 BARB x 1/4 FM SWIVEL  HOSE, 3/8" SURGE x 20" LG.  90 DEG 1/2" B x 3/8" MP  HOSE CLAMP  HOSE, 1/2" KURITEK x 28" LG.  FITTING, 1/2 BARB x 3/8 FM SWIVEL  CASTER, 3" DIA.  CORD STRAIN RELIEF FITTING  1/2" STEEL LOCK NUT  POWER CORD, 12ga, 25'  SOLUTION TANK, SPYDER  LID, SPYDER SOLUTION TANK  BRACKET, FRONT HINGE  BOLT, 1/4-20 x 1/2" LG. SERRATED FLANGE  BOLT, 1/4-20 x 1-3/4" LG. HEX HEAD  BRACKET, REAR LATCH (SPYDER & FIREBIRD)                             |          |   |
| 33<br>34<br>35<br>36<br>37<br>38<br>39<br>40<br>41<br>42<br>43<br>44<br>45<br>46<br>47<br>48<br>49<br>50<br>51<br>52<br>53<br>54<br>55 | 4<br>1<br>1<br>1<br>2<br>1<br>1<br>1<br>1<br>1<br>1<br>1<br>1<br>1<br>1<br>1<br>1<br>1                               | B113<br>B124<br>B109<br>B116<br>PH634 (HP60)<br>B110<br>AH106<br>B172<br>H347<br>PH615-28<br>B160<br>H667<br>H220<br>H221<br>E531<br>P792<br>P792-1<br>H379<br>H770<br>H204<br>H912<br>H922 | 1/4" TEE (ALL FEMALE)  VALVE, 175 psi RELIEF  FITTING, 1/4" BARB x 1/4" MPT  FERREL (FOR 1/4" HOSE)  HOSE (1/4" KURITEK x 25" LG.)  FITTING, 1/4 BARB x 1/4 FM SWIVEL  HOSE, 3/8" SURGE x 20" LG.  90 DEG 1/2" B x 3/8" MP  HOSE CLAMP  HOSE, 1/2" KURITEK x 28" LG.  FITTING, 1/2 BARB x 3/8 FM SWIVEL  CASTER, 3" DIA.  CORD STRAIN RELIEF FITTING  1/2" STEEL LOCK NUT  POWER CORD, 12ga, 25'  SOLUTION TANK, SPYDER  LID, SPYDER SOLUTION TANK  BRACKET, FRONT HINGE  BOLT, 1/4-20 x 1/2" LG. SERRATED FLANGE  BOLT, 1/4-20 x 1-3/4" LG. HEX HEAD  BRACKET, REAR LATCH (SPYDER & FIREBIRD)  THUMB SCREW, BLACK PLASTIC |          |   |

| REVISIONS |      |                                  |         |          |  |  |  |  |
|-----------|------|----------------------------------|---------|----------|--|--|--|--|
| ZONE      | REV. | DESCRIPTION                      | DATE    | APPROVED |  |  |  |  |
|           | Α    | NEW EXHAUST PIPE ON VACUUM MOTOR | 2/6/04  |          |  |  |  |  |
|           | В    | REPLACED H212 WITH H876          | 4/23/04 |          |  |  |  |  |
|           | С    | ADDED THUMB SCREWS               | 7/20/04 |          |  |  |  |  |
|           |      |                                  |         |          |  |  |  |  |
|           |      |                                  |         |          |  |  |  |  |