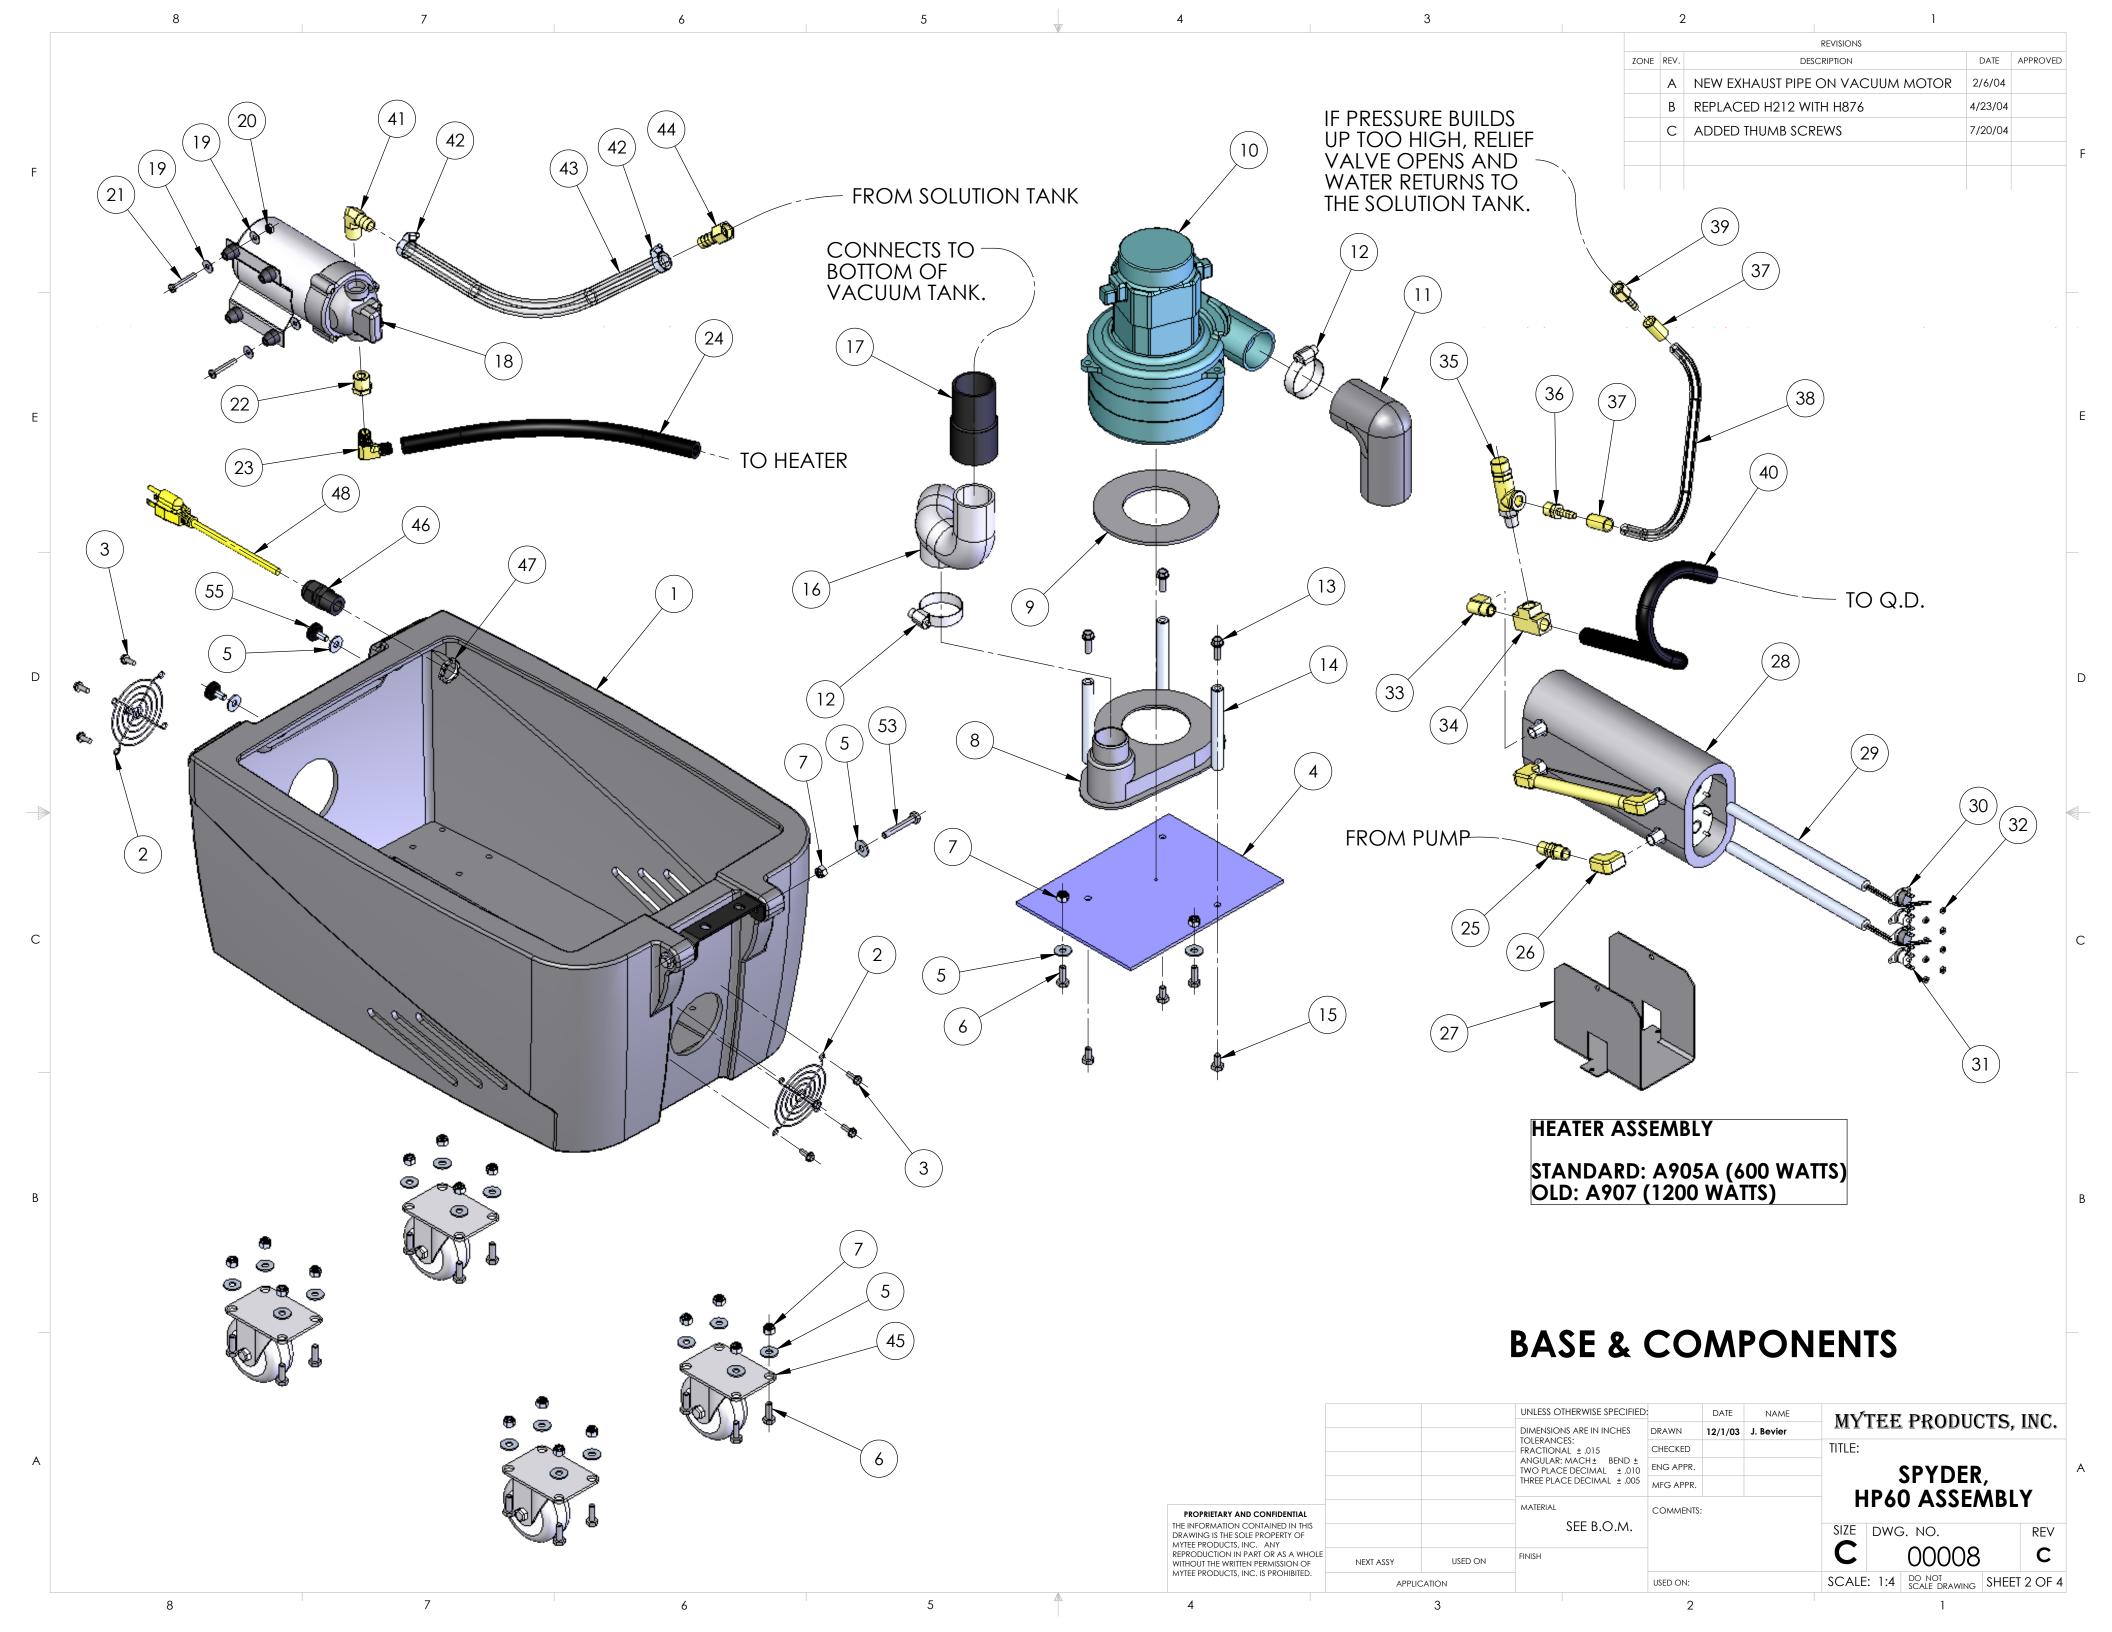

| 3                                                                                                                                      |                                                                                                                      |                                                                                                                                                                                             |                                                                                                                                                                                                                                                                                                                                                                                                                                                                                                                                                                                                                            |          | _ |
|----------------------------------------------------------------------------------------------------------------------------------------|----------------------------------------------------------------------------------------------------------------------|---------------------------------------------------------------------------------------------------------------------------------------------------------------------------------------------|----------------------------------------------------------------------------------------------------------------------------------------------------------------------------------------------------------------------------------------------------------------------------------------------------------------------------------------------------------------------------------------------------------------------------------------------------------------------------------------------------------------------------------------------------------------------------------------------------------------------------|----------|---|
| ITEM NO.                                                                                                                               | QTY.                                                                                                                 | PART NO.                                                                                                                                                                                    | DESCRIPTION                                                                                                                                                                                                                                                                                                                                                                                                                                                                                                                                                                                                                | ITEM NO. |   |
| 1                                                                                                                                      | 1                                                                                                                    | P791                                                                                                                                                                                        | BASE, SPYDER 6-GALLON                                                                                                                                                                                                                                                                                                                                                                                                                                                                                                                                                                                                      | 59       | L |
| 2                                                                                                                                      | 2                                                                                                                    | H296                                                                                                                                                                                        | COOLING FAN WIRE GUARD                                                                                                                                                                                                                                                                                                                                                                                                                                                                                                                                                                                                     | 60       | L |
| 3                                                                                                                                      | 8                                                                                                                    | H206                                                                                                                                                                                        | SCREW, HEX HD., SELF-TAPPING, #10-32 x 1/2" LG.                                                                                                                                                                                                                                                                                                                                                                                                                                                                                                                                                                            | 61       | L |
| 4                                                                                                                                      | 1                                                                                                                    | H330 (HP60)                                                                                                                                                                                 | PLATE, SINGLE MANIFOLD                                                                                                                                                                                                                                                                                                                                                                                                                                                                                                                                                                                                     | 62       | L |
| 5                                                                                                                                      | 24                                                                                                                   | H210                                                                                                                                                                                        | WASHER, FLAT, 1/4"                                                                                                                                                                                                                                                                                                                                                                                                                                                                                                                                                                                                         | 63       |   |
| 6                                                                                                                                      | 18                                                                                                                   | H202                                                                                                                                                                                        | BOLT, HEX HD., 1/4-20 x 3/4" LG.                                                                                                                                                                                                                                                                                                                                                                                                                                                                                                                                                                                           | 64       |   |
| 7                                                                                                                                      | 20                                                                                                                   | H216                                                                                                                                                                                        | LOCKNUT, 1/4-20 HEX, NYLON INSERT                                                                                                                                                                                                                                                                                                                                                                                                                                                                                                                                                                                          | 65       | L |
| 8                                                                                                                                      | 1                                                                                                                    | P735                                                                                                                                                                                        | SINGLE MANIFOLD                                                                                                                                                                                                                                                                                                                                                                                                                                                                                                                                                                                                            | 66       | L |
| 9                                                                                                                                      | 1                                                                                                                    | G004                                                                                                                                                                                        | GASKET, VACUUM MOTOR                                                                                                                                                                                                                                                                                                                                                                                                                                                                                                                                                                                                       | 67       | Ļ |
| 10                                                                                                                                     | 1                                                                                                                    | C302                                                                                                                                                                                        | MOTOR, 3 STAGE 115V                                                                                                                                                                                                                                                                                                                                                                                                                                                                                                                                                                                                        | 68<br>69 | _ |
| 11                                                                                                                                     | 1                                                                                                                    | G059                                                                                                                                                                                        | EXHAUST BOOT, PLASTISOL                                                                                                                                                                                                                                                                                                                                                                                                                                                                                                                                                                                                    | 70       |   |
| 12                                                                                                                                     | 2                                                                                                                    | H217                                                                                                                                                                                        | HOSE CLAMP                                                                                                                                                                                                                                                                                                                                                                                                                                                                                                                                                                                                                 | 71       |   |
| 13                                                                                                                                     | 3                                                                                                                    | H768                                                                                                                                                                                        | BOLT, 1/4-20 x 3/4" LG. SERRATED FLANGE                                                                                                                                                                                                                                                                                                                                                                                                                                                                                                                                                                                    | 72       |   |
| 14                                                                                                                                     | 3                                                                                                                    | H501                                                                                                                                                                                        | 3-STAGE VACUUM SUPPORT                                                                                                                                                                                                                                                                                                                                                                                                                                                                                                                                                                                                     | 73       |   |
| 15                                                                                                                                     | 3                                                                                                                    | H201                                                                                                                                                                                        | BOLT, 1/4-20 x 1/2" LG. HEX HEAD                                                                                                                                                                                                                                                                                                                                                                                                                                                                                                                                                                                           | 74       |   |
| 16                                                                                                                                     | 1                                                                                                                    | PH627 (HP60)                                                                                                                                                                                | HOSE, 1-1/2" VACUUM x 22" LG.                                                                                                                                                                                                                                                                                                                                                                                                                                                                                                                                                                                              | 75       |   |
| 17                                                                                                                                     | 1                                                                                                                    | H300                                                                                                                                                                                        | HOSE CUFF, 1-1/2"                                                                                                                                                                                                                                                                                                                                                                                                                                                                                                                                                                                                          | 76       |   |
|                                                                                                                                        |                                                                                                                      |                                                                                                                                                                                             |                                                                                                                                                                                                                                                                                                                                                                                                                                                                                                                                                                                                                            | 77       |   |
| 18                                                                                                                                     | 1                                                                                                                    | C305                                                                                                                                                                                        | PUMP, 100 psi                                                                                                                                                                                                                                                                                                                                                                                                                                                                                                                                                                                                              | 78       |   |
| 19                                                                                                                                     | 12                                                                                                                   | H289                                                                                                                                                                                        | WASHER, FLAT, #10                                                                                                                                                                                                                                                                                                                                                                                                                                                                                                                                                                                                          | 79       |   |
| 20                                                                                                                                     | 2                                                                                                                    | H273                                                                                                                                                                                        | KEP-NUT, #10-32, ZINC                                                                                                                                                                                                                                                                                                                                                                                                                                                                                                                                                                                                      | 80       |   |
| 21                                                                                                                                     | 2                                                                                                                    | H222                                                                                                                                                                                        | #10-32 x 1-1/4" LG. PHIL. PAN HD. SCREW                                                                                                                                                                                                                                                                                                                                                                                                                                                                                                                                                                                    | 81       |   |
| 22                                                                                                                                     | 1                                                                                                                    | B105                                                                                                                                                                                        | REDUCER, 3/8" M x 1/4" FM                                                                                                                                                                                                                                                                                                                                                                                                                                                                                                                                                                                                  | 82       |   |
| 23                                                                                                                                     | 1                                                                                                                    | B136                                                                                                                                                                                        | 90 DEG 1/4" M x M                                                                                                                                                                                                                                                                                                                                                                                                                                                                                                                                                                                                          | 83       |   |
| 24                                                                                                                                     | 1                                                                                                                    | AH184                                                                                                                                                                                       | HOSE, 3/8" PULSE x 13" LG.                                                                                                                                                                                                                                                                                                                                                                                                                                                                                                                                                                                                 | 84       |   |
| 25                                                                                                                                     | 1                                                                                                                    | B108                                                                                                                                                                                        | CHECK VALVE, 1/4"                                                                                                                                                                                                                                                                                                                                                                                                                                                                                                                                                                                                          | 85       |   |
| 26                                                                                                                                     | 1                                                                                                                    | B207                                                                                                                                                                                        | 90 DEG 1/4" FM x FM                                                                                                                                                                                                                                                                                                                                                                                                                                                                                                                                                                                                        | 86       |   |
| 27                                                                                                                                     | 1                                                                                                                    | H528                                                                                                                                                                                        | BRACKET, HEATER MOUNTING                                                                                                                                                                                                                                                                                                                                                                                                                                                                                                                                                                                                   | 87       |   |
| 28                                                                                                                                     | 1                                                                                                                    | H439                                                                                                                                                                                        | HEATER ASSEMBLY, DUAL CAPSULE                                                                                                                                                                                                                                                                                                                                                                                                                                                                                                                                                                                              | 88       |   |
|                                                                                                                                        |                                                                                                                      |                                                                                                                                                                                             |                                                                                                                                                                                                                                                                                                                                                                                                                                                                                                                                                                                                                            | 89       |   |
| 29                                                                                                                                     | 2                                                                                                                    | E571                                                                                                                                                                                        | HEATING ROD, 600W, 115V                                                                                                                                                                                                                                                                                                                                                                                                                                                                                                                                                                                                    | 90       |   |
| 30                                                                                                                                     | 2                                                                                                                    | E573                                                                                                                                                                                        | THERMOSTAT, 210 DEG AUTO                                                                                                                                                                                                                                                                                                                                                                                                                                                                                                                                                                                                   | 91       |   |
| 31                                                                                                                                     | 2                                                                                                                    | E574                                                                                                                                                                                        | THERMOSTAT, 375 DEG MANUAL                                                                                                                                                                                                                                                                                                                                                                                                                                                                                                                                                                                                 | 92       |   |
|                                                                                                                                        | 0                                                                                                                    | H919                                                                                                                                                                                        | NUT, HEX, #4-40                                                                                                                                                                                                                                                                                                                                                                                                                                                                                                                                                                                                            |          |   |
| 32                                                                                                                                     | 8                                                                                                                    |                                                                                                                                                                                             | 90 DEG 1/4" M x FM                                                                                                                                                                                                                                                                                                                                                                                                                                                                                                                                                                                                         |          |   |
| 32<br>33                                                                                                                               | 4                                                                                                                    | B103                                                                                                                                                                                        | 7 5 5 5 6 7 7 7 7 7 7 7 7 7 7 7 7 7 7 7                                                                                                                                                                                                                                                                                                                                                                                                                                                                                                                                                                                    |          |   |
|                                                                                                                                        |                                                                                                                      | B103<br>B113                                                                                                                                                                                | 1/4" TEE (ALL FEMALE)                                                                                                                                                                                                                                                                                                                                                                                                                                                                                                                                                                                                      |          |   |
| 33                                                                                                                                     |                                                                                                                      |                                                                                                                                                                                             |                                                                                                                                                                                                                                                                                                                                                                                                                                                                                                                                                                                                                            |          |   |
| 33<br>34                                                                                                                               |                                                                                                                      | B113                                                                                                                                                                                        | 1/4" TEE (ALL FEMALE)                                                                                                                                                                                                                                                                                                                                                                                                                                                                                                                                                                                                      |          |   |
| 33<br>34<br>35                                                                                                                         |                                                                                                                      | B113<br>B124                                                                                                                                                                                | 1/4" TEE (ALL FEMALE) VALVE, 175 psi RELIEF                                                                                                                                                                                                                                                                                                                                                                                                                                                                                                                                                                                |          |   |
| 33<br>34<br>35<br>36                                                                                                                   | 4<br>1<br>1<br>1                                                                                                     | B113<br>B124<br>B109                                                                                                                                                                        | 1/4" TEE (ALL FEMALE) VALVE, 175 psi RELIEF FITTING, 1/4" BARB x 1/4" MPT                                                                                                                                                                                                                                                                                                                                                                                                                                                                                                                                                  |          |   |
| 33<br>34<br>35<br>36<br>37                                                                                                             | 4<br>1<br>1<br>1                                                                                                     | B113<br>B124<br>B109<br>B116                                                                                                                                                                | 1/4" TEE (ALL FEMALE)  VALVE, 175 psi RELIEF  FITTING, 1/4" BARB x 1/4" MPT  FERREL (FOR 1/4" HOSE)                                                                                                                                                                                                                                                                                                                                                                                                                                                                                                                        |          |   |
| 33<br>34<br>35<br>36<br>37<br>38                                                                                                       | 4<br>1<br>1<br>1                                                                                                     | B113<br>B124<br>B109<br>B116<br>PH634 (HP60)                                                                                                                                                | 1/4" TEE (ALL FEMALE)  VALVE, 175 psi RELIEF  FITTING, 1/4" BARB x 1/4" MPT  FERREL (FOR 1/4" HOSE)  HOSE (1/4" KURITEK x 25" LG.)                                                                                                                                                                                                                                                                                                                                                                                                                                                                                         |          |   |
| 33<br>34<br>35<br>36<br>37<br>38<br>39                                                                                                 | 4<br>1<br>1<br>1                                                                                                     | B113<br>B124<br>B109<br>B116<br>PH634 (HP60)<br>B110                                                                                                                                        | 1/4" TEE (ALL FEMALE)  VALVE, 175 psi RELIEF  FITTING, 1/4" BARB x 1/4" MPT  FERREL (FOR 1/4" HOSE)  HOSE (1/4" KURITEK x 25" LG.)  FITTING, 1/4 BARB x 1/4 FM SWIVEL                                                                                                                                                                                                                                                                                                                                                                                                                                                      |          |   |
| 33<br>34<br>35<br>36<br>37<br>38<br>39<br>40<br>41<br>42                                                                               | 4<br>1<br>1<br>1                                                                                                     | B113<br>B124<br>B109<br>B116<br>PH634 (HP60)<br>B110<br>AH106<br>B172<br>H347                                                                                                               | 1/4" TEE (ALL FEMALE)  VALVE, 175 psi RELIEF  FITTING, 1/4" BARB x 1/4" MPT  FERREL (FOR 1/4" HOSE)  HOSE (1/4" KURITEK x 25" LG.)  FITTING, 1/4 BARB x 1/4 FM SWIVEL  HOSE, 3/8" SURGE x 20" LG.  90 DEG 1/2" B x 3/8" MP  HOSE CLAMP                                                                                                                                                                                                                                                                                                                                                                                     |          |   |
| 33<br>34<br>35<br>36<br>37<br>38<br>39<br>40<br>41<br>42<br>43                                                                         | 4<br>1<br>1<br>2<br>1<br>1<br>1                                                                                      | B113<br>B124<br>B109<br>B116<br>PH634 (HP60)<br>B110<br>AH106<br>B172                                                                                                                       | 1/4" TEE (ALL FEMALE)  VALVE, 175 psi RELIEF  FITTING, 1/4" BARB x 1/4" MPT  FERREL (FOR 1/4" HOSE)  HOSE (1/4" KURITEK x 25" LG.)  FITTING, 1/4 BARB x 1/4 FM SWIVEL  HOSE, 3/8" SURGE x 20" LG.  90 DEG 1/2" B x 3/8" MP                                                                                                                                                                                                                                                                                                                                                                                                 |          |   |
| 33<br>34<br>35<br>36<br>37<br>38<br>39<br>40<br>41<br>42                                                                               | 4<br>1<br>1<br>2<br>1<br>1<br>1                                                                                      | B113<br>B124<br>B109<br>B116<br>PH634 (HP60)<br>B110<br>AH106<br>B172<br>H347<br>PH615-28<br>B160                                                                                           | 1/4" TEE (ALL FEMALE)  VALVE, 175 psi RELIEF  FITTING, 1/4" BARB x 1/4" MPT  FERREL (FOR 1/4" HOSE)  HOSE (1/4" KURITEK x 25" LG.)  FITTING, 1/4 BARB x 1/4 FM SWIVEL  HOSE, 3/8" SURGE x 20" LG.  90 DEG 1/2" B x 3/8" MP  HOSE CLAMP                                                                                                                                                                                                                                                                                                                                                                                     |          |   |
| 33<br>34<br>35<br>36<br>37<br>38<br>39<br>40<br>41<br>42<br>43                                                                         | 4<br>1<br>1<br>2<br>1<br>1<br>1                                                                                      | B113<br>B124<br>B109<br>B116<br>PH634 (HP60)<br>B110<br>AH106<br>B172<br>H347<br>PH615-28                                                                                                   | 1/4" TEE (ALL FEMALE)  VALVE, 175 psi RELIEF  FITTING, 1/4" BARB x 1/4" MPT  FERREL (FOR 1/4" HOSE)  HOSE (1/4" KURITEK x 25" LG.)  FITTING, 1/4 BARB x 1/4 FM SWIVEL  HOSE, 3/8" SURGE x 20" LG.  90 DEG 1/2" B x 3/8" MP  HOSE CLAMP  HOSE, 1/2" KURITEK x 28" LG.                                                                                                                                                                                                                                                                                                                                                       |          |   |
| 33<br>34<br>35<br>36<br>37<br>38<br>39<br>40<br>41<br>42<br>43<br>44                                                                   | 4<br>1<br>1<br>1<br>2<br>1<br>1<br>1<br>2<br>1<br>1                                                                  | B113<br>B124<br>B109<br>B116<br>PH634 (HP60)<br>B110<br>AH106<br>B172<br>H347<br>PH615-28<br>B160                                                                                           | 1/4" TEE (ALL FEMALE)  VALVE, 175 psi RELIEF  FITTING, 1/4" BARB x 1/4" MPT  FERREL (FOR 1/4" HOSE)  HOSE (1/4" KURITEK x 25" LG.)  FITTING, 1/4 BARB x 1/4 FM SWIVEL  HOSE, 3/8" SURGE x 20" LG.  90 DEG 1/2" B x 3/8" MP  HOSE CLAMP  HOSE, 1/2" KURITEK x 28" LG.  FITTING, 1/2 BARB x 3/8 FM SWIVEL  CASTER, 3" DIA.  CORD STRAIN RELIEF FITTING                                                                                                                                                                                                                                                                       |          |   |
| 33<br>34<br>35<br>36<br>37<br>38<br>39<br>40<br>41<br>42<br>43<br>44<br>45<br>46<br>47                                                 | 4<br>1<br>1<br>1<br>2<br>1<br>1<br>1<br>2<br>1<br>1                                                                  | B113<br>B124<br>B109<br>B116<br>PH634 (HP60)<br>B110<br>AH106<br>B172<br>H347<br>PH615-28<br>B160<br>H667<br>H220<br>H221                                                                   | 1/4" TEE (ALL FEMALE)  VALVE, 175 psi RELIEF  FITTING, 1/4" BARB x 1/4" MPT  FERREL (FOR 1/4" HOSE)  HOSE (1/4" KURITEK x 25" LG.)  FITTING, 1/4 BARB x 1/4 FM SWIVEL  HOSE, 3/8" SURGE x 20" LG.  90 DEG 1/2" B x 3/8" MP  HOSE CLAMP  HOSE, 1/2" KURITEK x 28" LG.  FITTING, 1/2 BARB x 3/8 FM SWIVEL  CASTER, 3" DIA.  CORD STRAIN RELIEF FITTING  1/2" STEEL LOCK NUT                                                                                                                                                                                                                                                  |          |   |
| 33<br>34<br>35<br>36<br>37<br>38<br>39<br>40<br>41<br>42<br>43<br>44<br>45<br>46<br>47<br>48                                           | 4<br>1<br>1<br>1<br>2<br>1<br>1<br>1<br>2<br>1<br>1                                                                  | B113<br>B124<br>B109<br>B116<br>PH634 (HP60)<br>B110<br>AH106<br>B172<br>H347<br>PH615-28<br>B160<br>H667<br>H220<br>H221<br>E531                                                           | 1/4" TEE (ALL FEMALE)  VALVE, 175 psi RELIEF  FITTING, 1/4" BARB x 1/4" MPT  FERREL (FOR 1/4" HOSE)  HOSE (1/4" KURITEK x 25" LG.)  FITTING, 1/4 BARB x 1/4 FM SWIVEL  HOSE, 3/8" SURGE x 20" LG.  90 DEG 1/2" B x 3/8" MP  HOSE CLAMP  HOSE, 1/2" KURITEK x 28" LG.  FITTING, 1/2 BARB x 3/8 FM SWIVEL  CASTER, 3" DIA.  CORD STRAIN RELIEF FITTING  1/2" STEEL LOCK NUT  POWER CORD, 12ga, 25'                                                                                                                                                                                                                           |          |   |
| 33<br>34<br>35<br>36<br>37<br>38<br>39<br>40<br>41<br>42<br>43<br>44<br>45<br>46<br>47                                                 | 4<br>1<br>1<br>1<br>2<br>1<br>1<br>1<br>2<br>1<br>1                                                                  | B113<br>B124<br>B109<br>B116<br>PH634 (HP60)<br>B110<br>AH106<br>B172<br>H347<br>PH615-28<br>B160<br>H667<br>H220<br>H221                                                                   | 1/4" TEE (ALL FEMALE)  VALVE, 175 psi RELIEF  FITTING, 1/4" BARB x 1/4" MPT  FERREL (FOR 1/4" HOSE)  HOSE (1/4" KURITEK x 25" LG.)  FITTING, 1/4 BARB x 1/4 FM SWIVEL  HOSE, 3/8" SURGE x 20" LG.  90 DEG 1/2" B x 3/8" MP  HOSE CLAMP  HOSE, 1/2" KURITEK x 28" LG.  FITTING, 1/2 BARB x 3/8 FM SWIVEL  CASTER, 3" DIA.  CORD STRAIN RELIEF FITTING  1/2" STEEL LOCK NUT                                                                                                                                                                                                                                                  |          |   |
| 33<br>34<br>35<br>36<br>37<br>38<br>39<br>40<br>41<br>42<br>43<br>44<br>45<br>46<br>47<br>48                                           | 4<br>1<br>1<br>1<br>2<br>1<br>1<br>1<br>2<br>1<br>1                                                                  | B113<br>B124<br>B109<br>B116<br>PH634 (HP60)<br>B110<br>AH106<br>B172<br>H347<br>PH615-28<br>B160<br>H667<br>H220<br>H221<br>E531                                                           | 1/4" TEE (ALL FEMALE)  VALVE, 175 psi RELIEF  FITTING, 1/4" BARB x 1/4" MPT  FERREL (FOR 1/4" HOSE)  HOSE (1/4" KURITEK x 25" LG.)  FITTING, 1/4 BARB x 1/4 FM SWIVEL  HOSE, 3/8" SURGE x 20" LG.  90 DEG 1/2" B x 3/8" MP  HOSE CLAMP  HOSE, 1/2" KURITEK x 28" LG.  FITTING, 1/2 BARB x 3/8 FM SWIVEL  CASTER, 3" DIA.  CORD STRAIN RELIEF FITTING  1/2" STEEL LOCK NUT  POWER CORD, 12ga, 25'                                                                                                                                                                                                                           |          |   |
| 33<br>34<br>35<br>36<br>37<br>38<br>39<br>40<br>41<br>42<br>43<br>44<br>45<br>46<br>47<br>48<br>49                                     | 4<br>1<br>1<br>1<br>2<br>1<br>1<br>1<br>2<br>1<br>1                                                                  | B113<br>B124<br>B109<br>B116<br>PH634 (HP60)<br>B110<br>AH106<br>B172<br>H347<br>PH615-28<br>B160<br>H667<br>H220<br>H221<br>E531<br>P792                                                   | 1/4" TEE (ALL FEMALE)  VALVE, 175 psi RELIEF  FITTING, 1/4" BARB x 1/4" MPT  FERREL (FOR 1/4" HOSE)  HOSE (1/4" KURITEK x 25" LG.)  FITTING, 1/4 BARB x 1/4 FM SWIVEL  HOSE, 3/8" SURGE x 20" LG.  90 DEG 1/2" B x 3/8" MP  HOSE CLAMP  HOSE, 1/2" KURITEK x 28" LG.  FITTING, 1/2 BARB x 3/8 FM SWIVEL  CASTER, 3" DIA.  CORD STRAIN RELIEF FITTING  1/2" STEEL LOCK NUT  POWER CORD, 12ga, 25'  SOLUTION TANK, SPYDER                                                                                                                                                                                                    |          |   |
| 33<br>34<br>35<br>36<br>37<br>38<br>39<br>40<br>41<br>42<br>43<br>44<br>45<br>46<br>47<br>48<br>49<br>50                               | 4<br>1<br>1<br>1<br>2<br>1<br>1<br>1<br>2<br>1<br>1                                                                  | B113<br>B124<br>B109<br>B116<br>PH634 (HP60)<br>B110<br>AH106<br>B172<br>H347<br>PH615-28<br>B160<br>H667<br>H220<br>H221<br>E531<br>P792<br>P792-1                                         | 1/4" TEE (ALL FEMALE)  VALVE, 175 psi RELIEF  FITTING, 1/4" BARB x 1/4" MPT  FERREL (FOR 1/4" HOSE)  HOSE (1/4" KURITEK x 25" LG.)  FITTING, 1/4 BARB x 1/4 FM SWIVEL  HOSE, 3/8" SURGE x 20" LG.  90 DEG 1/2" B x 3/8" MP  HOSE CLAMP  HOSE, 1/2" KURITEK x 28" LG.  FITTING, 1/2 BARB x 3/8 FM SWIVEL  CASTER, 3" DIA.  CORD STRAIN RELIEF FITTING  1/2" STEEL LOCK NUT  POWER CORD, 12ga, 25'  SOLUTION TANK, SPYDER  LID, SPYDER SOLUTION TANK                                                                                                                                                                         |          |   |
| 33<br>34<br>35<br>36<br>37<br>38<br>39<br>40<br>41<br>42<br>43<br>44<br>45<br>46<br>47<br>48<br>49<br>50<br>51                         | 4<br>1<br>1<br>2<br>1<br>1<br>1<br>2<br>1<br>1<br>4<br>1<br>1<br>1<br>1<br>1                                         | B113<br>B124<br>B109<br>B116<br>PH634 (HP60)<br>B110<br>AH106<br>B172<br>H347<br>PH615-28<br>B160<br>H667<br>H220<br>H221<br>E531<br>P792<br>P792-1<br>H379                                 | 1/4" TEE (ALL FEMALE)  VALVE, 175 psi RELIEF  FITTING, 1/4" BARB x 1/4" MPT  FERREL (FOR 1/4" HOSE)  HOSE (1/4" KURITEK x 25" LG.)  FITTING, 1/4 BARB x 1/4 FM SWIVEL  HOSE, 3/8" SURGE x 20" LG.  90 DEG 1/2" B x 3/8" MP  HOSE CLAMP  HOSE, 1/2" KURITEK x 28" LG.  FITTING, 1/2 BARB x 3/8 FM SWIVEL  CASTER, 3" DIA.  CORD STRAIN RELIEF FITTING  1/2" STEEL LOCK NUT  POWER CORD, 12ga, 25'  SOLUTION TANK, SPYDER  LID, SPYDER SOLUTION TANK  BRACKET, FRONT HINGE                                                                                                                                                   |          |   |
| 33<br>34<br>35<br>36<br>37<br>38<br>39<br>40<br>41<br>42<br>43<br>44<br>45<br>46<br>47<br>48<br>49<br>50<br>51<br>52                   | 4<br>1<br>1<br>2<br>1<br>1<br>1<br>2<br>1<br>1<br>4<br>1<br>1<br>1<br>1<br>1<br>1<br>1<br>1<br>1<br>1<br>1<br>1<br>1 | B113<br>B124<br>B109<br>B116<br>PH634 (HP60)<br>B110<br>AH106<br>B172<br>H347<br>PH615-28<br>B160<br>H667<br>H220<br>H221<br>E531<br>P792<br>P792-1<br>H379<br>H770                         | 1/4" TEE (ALL FEMALE)  VALVE, 175 psi RELIEF  FITTING, 1/4" BARB x 1/4" MPT  FERREL (FOR 1/4" HOSE)  HOSE (1/4" KURITEK x 25" LG.)  FITTING, 1/4 BARB x 1/4 FM SWIVEL  HOSE, 3/8" SURGE x 20" LG.  90 DEG 1/2" B x 3/8" MP  HOSE CLAMP  HOSE, 1/2" KURITEK x 28" LG.  FITTING, 1/2 BARB x 3/8 FM SWIVEL  CASTER, 3" DIA.  CORD STRAIN RELIEF FITTING  1/2" STEEL LOCK NUT  POWER CORD, 12ga, 25'  SOLUTION TANK, SPYDER  LID, SPYDER SOLUTION TANK  BRACKET, FRONT HINGE  BOLT, 1/4-20 x 1/2" LG. SERRATED FLANGE                                                                                                          |          |   |
| 33<br>34<br>35<br>36<br>37<br>38<br>39<br>40<br>41<br>42<br>43<br>44<br>45<br>46<br>47<br>48<br>49<br>50<br>51<br>52<br>53             | 4<br>1<br>1<br>2<br>1<br>1<br>1<br>2<br>1<br>1<br>4<br>1<br>1<br>1<br>1<br>1<br>1<br>1<br>1<br>1<br>1<br>1<br>1<br>1 | B113<br>B124<br>B109<br>B116<br>PH634 (HP60)<br>B110<br>AH106<br>B172<br>H347<br>PH615-28<br>B160<br>H667<br>H220<br>H221<br>E531<br>P792<br>P792-1<br>H379<br>H770<br>H204                 | 1/4" TEE (ALL FEMALE)  VALVE, 175 psi RELIEF  FITTING, 1/4" BARB x 1/4" MPT  FERREL (FOR 1/4" HOSE)  HOSE (1/4" KURITEK x 25" LG.)  FITTING, 1/4 BARB x 1/4 FM SWIVEL  HOSE, 3/8" SURGE x 20" LG.  90 DEG 1/2" B x 3/8" MP  HOSE CLAMP  HOSE, 1/2" KURITEK x 28" LG.  FITTING, 1/2 BARB x 3/8 FM SWIVEL  CASTER, 3" DIA.  CORD STRAIN RELIEF FITTING  1/2" STEEL LOCK NUT  POWER CORD, 12ga, 25'  SOLUTION TANK, SPYDER  LID, SPYDER SOLUTION TANK  BRACKET, FRONT HINGE  BOLT, 1/4-20 x 1/2" LG. SERRATED FLANGE  BOLT, 1/4-20 x 1-3/4" LG. HEX HEAD                                                                      |          |   |
| 33<br>34<br>35<br>36<br>37<br>38<br>39<br>40<br>41<br>42<br>43<br>44<br>45<br>46<br>47<br>48<br>49<br>50<br>51<br>52<br>53<br>54       | 4<br>1<br>1<br>2<br>1<br>1<br>1<br>2<br>1<br>1<br>1<br>1<br>1<br>1<br>1<br>1<br>1<br>1<br>1<br>1<br>1                | B113<br>B124<br>B109<br>B116<br>PH634 (HP60)<br>B110<br>AH106<br>B172<br>H347<br>PH615-28<br>B160<br>H667<br>H220<br>H221<br>E531<br>P792<br>P792-1<br>H379<br>H770<br>H204<br>H912         | 1/4" TEE (ALL FEMALE)  VALVE, 175 psi RELIEF  FITTING, 1/4" BARB x 1/4" MPT  FERREL (FOR 1/4" HOSE)  HOSE (1/4" KURITEK x 25" LG.)  FITTING, 1/4 BARB x 1/4 FM SWIVEL  HOSE, 3/8" SURGE x 20" LG.  90 DEG 1/2" B x 3/8" MP  HOSE CLAMP  HOSE, 1/2" KURITEK x 28" LG.  FITTING, 1/2 BARB x 3/8 FM SWIVEL  CASTER, 3" DIA.  CORD STRAIN RELIEF FITTING  1/2" STEEL LOCK NUT  POWER CORD, 12ga, 25'  SOLUTION TANK, SPYDER  LID, SPYDER SOLUTION TANK  BRACKET, FRONT HINGE  BOLT, 1/4-20 x 1/2" LG. SERRATED FLANGE  BOLT, 1/4-20 x 1-3/4" LG. HEX HEAD  BRACKET, REAR LATCH (SPYDER & FIREBIRD)                             |          |   |
| 33<br>34<br>35<br>36<br>37<br>38<br>39<br>40<br>41<br>42<br>43<br>44<br>45<br>46<br>47<br>48<br>49<br>50<br>51<br>52<br>53<br>54<br>55 | 4<br>1<br>1<br>1<br>2<br>1<br>1<br>1<br>1<br>1<br>1<br>1<br>1<br>1<br>1<br>1<br>1<br>1                               | B113<br>B124<br>B109<br>B116<br>PH634 (HP60)<br>B110<br>AH106<br>B172<br>H347<br>PH615-28<br>B160<br>H667<br>H220<br>H221<br>E531<br>P792<br>P792-1<br>H379<br>H770<br>H204<br>H912<br>H922 | 1/4" TEE (ALL FEMALE)  VALVE, 175 psi RELIEF  FITTING, 1/4" BARB x 1/4" MPT  FERREL (FOR 1/4" HOSE)  HOSE (1/4" KURITEK x 25" LG.)  FITTING, 1/4 BARB x 1/4 FM SWIVEL  HOSE, 3/8" SURGE x 20" LG.  90 DEG 1/2" B x 3/8" MP  HOSE CLAMP  HOSE, 1/2" KURITEK x 28" LG.  FITTING, 1/2 BARB x 3/8 FM SWIVEL  CASTER, 3" DIA.  CORD STRAIN RELIEF FITTING  1/2" STEEL LOCK NUT  POWER CORD, 12ga, 25'  SOLUTION TANK, SPYDER  LID, SPYDER SOLUTION TANK  BRACKET, FRONT HINGE  BOLT, 1/4-20 x 1/2" LG. SERRATED FLANGE  BOLT, 1/4-20 x 1-3/4" LG. HEX HEAD  BRACKET, REAR LATCH (SPYDER & FIREBIRD)  THUMB SCREW, BLACK PLASTIC |          |   |

| REVISIONS |      |                                  |         |          |  |  |  |  |
|-----------|------|----------------------------------|---------|----------|--|--|--|--|
| ZONE      | REV. | DESCRIPTION                      | DATE    | APPROVED |  |  |  |  |
|           | Α    | NEW EXHAUST PIPE ON VACUUM MOTOR | 2/6/04  |          |  |  |  |  |
|           | В    | REPLACED H212 WITH H876          | 4/23/04 |          |  |  |  |  |
|           | С    | ADDED THUMB SCREWS               | 7/20/04 |          |  |  |  |  |
|           |      |                                  |         |          |  |  |  |  |
|           |      |                                  |         |          |  |  |  |  |