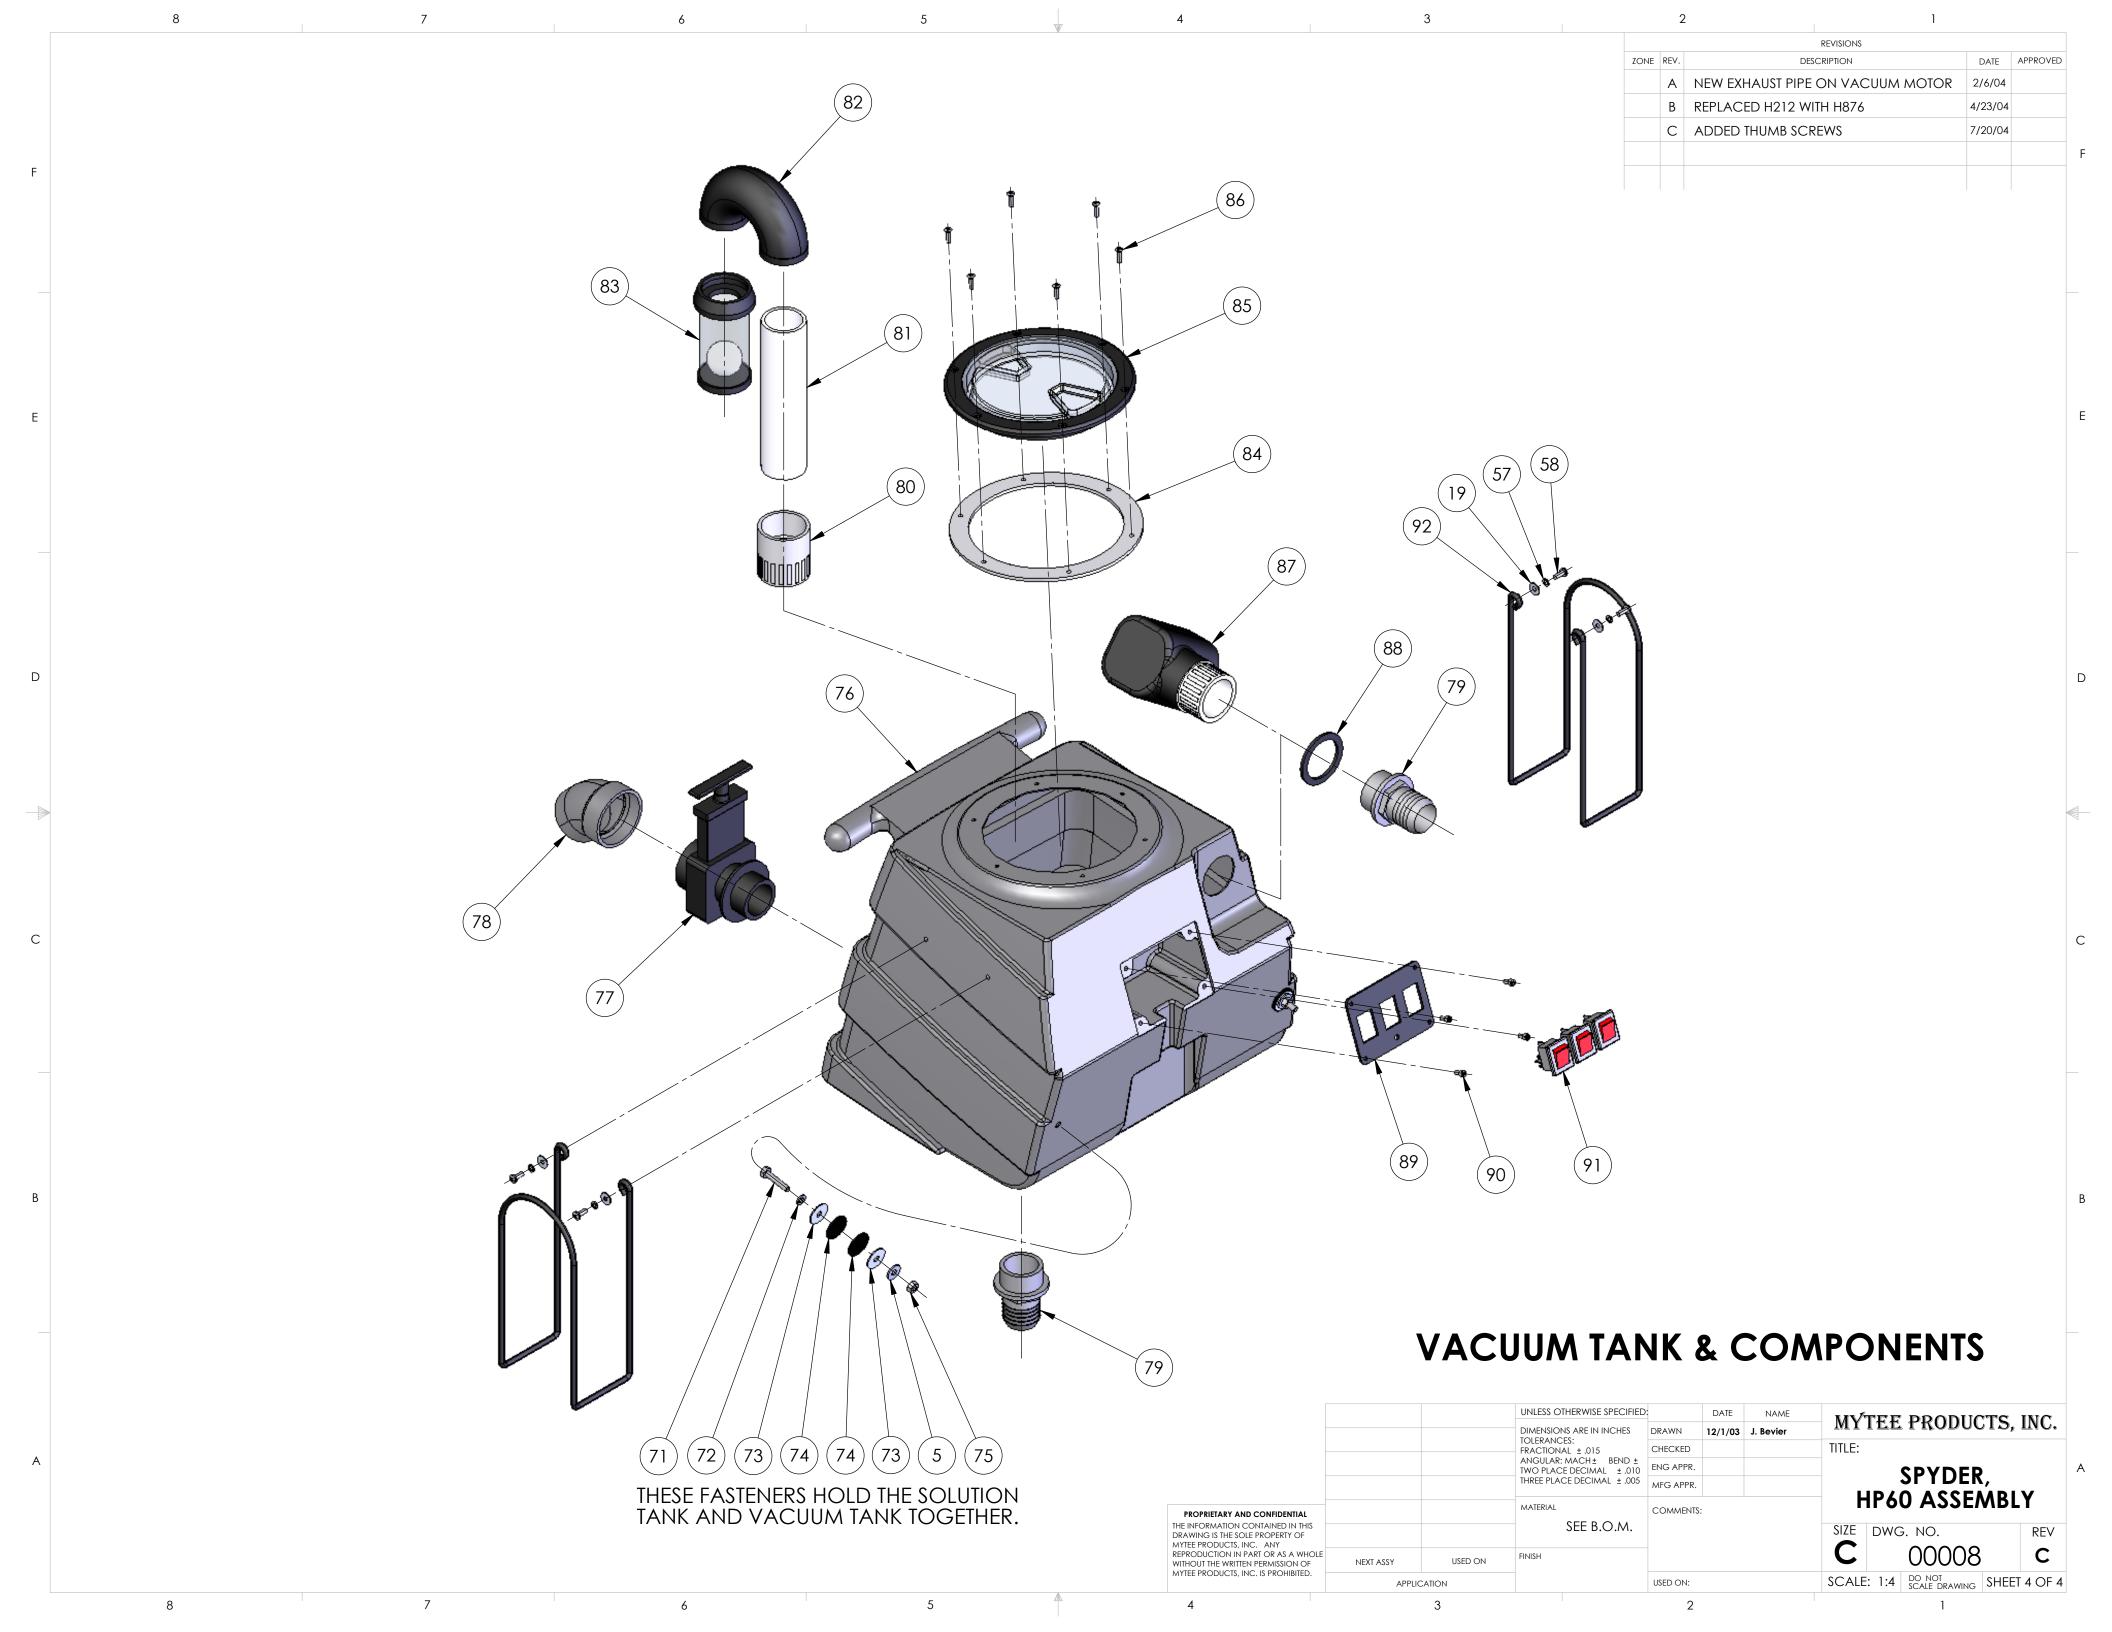

| 3                                                                                                                                      |                                                                                                                      |                                                                                                                                                                                             |                                                                                                                                                                                                                                                                                                                                                                                                                                                                                                                                                                                                                            |          | _ |
|----------------------------------------------------------------------------------------------------------------------------------------|----------------------------------------------------------------------------------------------------------------------|---------------------------------------------------------------------------------------------------------------------------------------------------------------------------------------------|----------------------------------------------------------------------------------------------------------------------------------------------------------------------------------------------------------------------------------------------------------------------------------------------------------------------------------------------------------------------------------------------------------------------------------------------------------------------------------------------------------------------------------------------------------------------------------------------------------------------------|----------|---|
| ITEM NO.                                                                                                                               | QTY.                                                                                                                 | PART NO.                                                                                                                                                                                    | DESCRIPTION                                                                                                                                                                                                                                                                                                                                                                                                                                                                                                                                                                                                                | ITEM NO. |   |
| 1                                                                                                                                      | 1                                                                                                                    | P791                                                                                                                                                                                        | BASE, SPYDER 6-GALLON                                                                                                                                                                                                                                                                                                                                                                                                                                                                                                                                                                                                      | 59       | L |
| 2                                                                                                                                      | 2                                                                                                                    | H296                                                                                                                                                                                        | COOLING FAN WIRE GUARD                                                                                                                                                                                                                                                                                                                                                                                                                                                                                                                                                                                                     | 60       | L |
| 3                                                                                                                                      | 8                                                                                                                    | H206                                                                                                                                                                                        | SCREW, HEX HD., SELF-TAPPING, #10-32 x 1/2" LG.                                                                                                                                                                                                                                                                                                                                                                                                                                                                                                                                                                            | 61       | L |
| 4                                                                                                                                      | 1                                                                                                                    | H330 (HP60)                                                                                                                                                                                 | PLATE, SINGLE MANIFOLD                                                                                                                                                                                                                                                                                                                                                                                                                                                                                                                                                                                                     | 62       | L |
| 5                                                                                                                                      | 24                                                                                                                   | H210                                                                                                                                                                                        | WASHER, FLAT, 1/4"                                                                                                                                                                                                                                                                                                                                                                                                                                                                                                                                                                                                         | 63       |   |
| 6                                                                                                                                      | 18                                                                                                                   | H202                                                                                                                                                                                        | BOLT, HEX HD., 1/4-20 x 3/4" LG.                                                                                                                                                                                                                                                                                                                                                                                                                                                                                                                                                                                           | 64       |   |
| 7                                                                                                                                      | 20                                                                                                                   | H216                                                                                                                                                                                        | LOCKNUT, 1/4-20 HEX, NYLON INSERT                                                                                                                                                                                                                                                                                                                                                                                                                                                                                                                                                                                          | 65       | L |
| 8                                                                                                                                      | 1                                                                                                                    | P735                                                                                                                                                                                        | SINGLE MANIFOLD                                                                                                                                                                                                                                                                                                                                                                                                                                                                                                                                                                                                            | 66       | L |
| 9                                                                                                                                      | 1                                                                                                                    | G004                                                                                                                                                                                        | GASKET, VACUUM MOTOR                                                                                                                                                                                                                                                                                                                                                                                                                                                                                                                                                                                                       | 67       | Ļ |
| 10                                                                                                                                     | 1                                                                                                                    | C302                                                                                                                                                                                        | MOTOR, 3 STAGE 115V                                                                                                                                                                                                                                                                                                                                                                                                                                                                                                                                                                                                        | 68<br>69 | _ |
| 11                                                                                                                                     | 1                                                                                                                    | G059                                                                                                                                                                                        | EXHAUST BOOT, PLASTISOL                                                                                                                                                                                                                                                                                                                                                                                                                                                                                                                                                                                                    | 70       |   |
| 12                                                                                                                                     | 2                                                                                                                    | H217                                                                                                                                                                                        | HOSE CLAMP                                                                                                                                                                                                                                                                                                                                                                                                                                                                                                                                                                                                                 | 71       |   |
| 13                                                                                                                                     | 3                                                                                                                    | H768                                                                                                                                                                                        | BOLT, 1/4-20 x 3/4" LG. SERRATED FLANGE                                                                                                                                                                                                                                                                                                                                                                                                                                                                                                                                                                                    | 72       |   |
| 14                                                                                                                                     | 3                                                                                                                    | H501                                                                                                                                                                                        | 3-STAGE VACUUM SUPPORT                                                                                                                                                                                                                                                                                                                                                                                                                                                                                                                                                                                                     | 73       |   |
| 15                                                                                                                                     | 3                                                                                                                    | H201                                                                                                                                                                                        | BOLT, 1/4-20 x 1/2" LG. HEX HEAD                                                                                                                                                                                                                                                                                                                                                                                                                                                                                                                                                                                           | 74       |   |
| 16                                                                                                                                     | 1                                                                                                                    | PH627 (HP60)                                                                                                                                                                                | HOSE, 1-1/2" VACUUM x 22" LG.                                                                                                                                                                                                                                                                                                                                                                                                                                                                                                                                                                                              | 75       |   |
| 17                                                                                                                                     | 1                                                                                                                    | H300                                                                                                                                                                                        | HOSE CUFF, 1-1/2"                                                                                                                                                                                                                                                                                                                                                                                                                                                                                                                                                                                                          | 76       |   |
|                                                                                                                                        |                                                                                                                      |                                                                                                                                                                                             |                                                                                                                                                                                                                                                                                                                                                                                                                                                                                                                                                                                                                            | 77       |   |
| 18                                                                                                                                     | 1                                                                                                                    | C305                                                                                                                                                                                        | PUMP, 100 psi                                                                                                                                                                                                                                                                                                                                                                                                                                                                                                                                                                                                              | 78       |   |
| 19                                                                                                                                     | 12                                                                                                                   | H289                                                                                                                                                                                        | WASHER, FLAT, #10                                                                                                                                                                                                                                                                                                                                                                                                                                                                                                                                                                                                          | 79       |   |
| 20                                                                                                                                     | 2                                                                                                                    | H273                                                                                                                                                                                        | KEP-NUT, #10-32, ZINC                                                                                                                                                                                                                                                                                                                                                                                                                                                                                                                                                                                                      | 80       |   |
| 21                                                                                                                                     | 2                                                                                                                    | H222                                                                                                                                                                                        | #10-32 x 1-1/4" LG. PHIL. PAN HD. SCREW                                                                                                                                                                                                                                                                                                                                                                                                                                                                                                                                                                                    | 81       |   |
| 22                                                                                                                                     | 1                                                                                                                    | B105                                                                                                                                                                                        | REDUCER, 3/8" M x 1/4" FM                                                                                                                                                                                                                                                                                                                                                                                                                                                                                                                                                                                                  | 82       |   |
| 23                                                                                                                                     | 1                                                                                                                    | B136                                                                                                                                                                                        | 90 DEG 1/4" M x M                                                                                                                                                                                                                                                                                                                                                                                                                                                                                                                                                                                                          | 83       |   |
| 24                                                                                                                                     | 1                                                                                                                    | AH184                                                                                                                                                                                       | HOSE, 3/8" PULSE x 13" LG.                                                                                                                                                                                                                                                                                                                                                                                                                                                                                                                                                                                                 | 84       |   |
| 25                                                                                                                                     | 1                                                                                                                    | B108                                                                                                                                                                                        | CHECK VALVE, 1/4"                                                                                                                                                                                                                                                                                                                                                                                                                                                                                                                                                                                                          | 85       |   |
| 26                                                                                                                                     | 1                                                                                                                    | B207                                                                                                                                                                                        | 90 DEG 1/4" FM x FM                                                                                                                                                                                                                                                                                                                                                                                                                                                                                                                                                                                                        | 86       |   |
| 27                                                                                                                                     | 1                                                                                                                    | H528                                                                                                                                                                                        | BRACKET, HEATER MOUNTING                                                                                                                                                                                                                                                                                                                                                                                                                                                                                                                                                                                                   | 87       |   |
| 28                                                                                                                                     | 1                                                                                                                    | H439                                                                                                                                                                                        | HEATER ASSEMBLY, DUAL CAPSULE                                                                                                                                                                                                                                                                                                                                                                                                                                                                                                                                                                                              | 88       |   |
|                                                                                                                                        |                                                                                                                      |                                                                                                                                                                                             |                                                                                                                                                                                                                                                                                                                                                                                                                                                                                                                                                                                                                            | 89       |   |
| 29                                                                                                                                     | 2                                                                                                                    | E571                                                                                                                                                                                        | HEATING ROD, 600W, 115V                                                                                                                                                                                                                                                                                                                                                                                                                                                                                                                                                                                                    | 90       |   |
| 30                                                                                                                                     | 2                                                                                                                    | E573                                                                                                                                                                                        | THERMOSTAT, 210 DEG AUTO                                                                                                                                                                                                                                                                                                                                                                                                                                                                                                                                                                                                   | 91       |   |
| 31                                                                                                                                     | 2                                                                                                                    | E574                                                                                                                                                                                        | THERMOSTAT, 375 DEG MANUAL                                                                                                                                                                                                                                                                                                                                                                                                                                                                                                                                                                                                 | 92       |   |
|                                                                                                                                        | 0                                                                                                                    | H919                                                                                                                                                                                        | NUT, HEX, #4-40                                                                                                                                                                                                                                                                                                                                                                                                                                                                                                                                                                                                            |          |   |
| 32                                                                                                                                     | 8                                                                                                                    |                                                                                                                                                                                             | 90 DEG 1/4" M x FM                                                                                                                                                                                                                                                                                                                                                                                                                                                                                                                                                                                                         |          |   |
| 32<br>33                                                                                                                               | 4                                                                                                                    | B103                                                                                                                                                                                        | 7 5 5 5 6 7 7 7 7 7 7 7 7 7 7 7 7 7 7 7                                                                                                                                                                                                                                                                                                                                                                                                                                                                                                                                                                                    |          |   |
|                                                                                                                                        |                                                                                                                      | B103<br>B113                                                                                                                                                                                | 1/4" TEE (ALL FEMALE)                                                                                                                                                                                                                                                                                                                                                                                                                                                                                                                                                                                                      |          |   |
| 33                                                                                                                                     |                                                                                                                      |                                                                                                                                                                                             |                                                                                                                                                                                                                                                                                                                                                                                                                                                                                                                                                                                                                            |          |   |
| 33<br>34                                                                                                                               |                                                                                                                      | B113                                                                                                                                                                                        | 1/4" TEE (ALL FEMALE)                                                                                                                                                                                                                                                                                                                                                                                                                                                                                                                                                                                                      |          |   |
| 33<br>34<br>35                                                                                                                         |                                                                                                                      | B113<br>B124                                                                                                                                                                                | 1/4" TEE (ALL FEMALE) VALVE, 175 psi RELIEF                                                                                                                                                                                                                                                                                                                                                                                                                                                                                                                                                                                |          |   |
| 33<br>34<br>35<br>36                                                                                                                   | 4<br>1<br>1<br>1                                                                                                     | B113<br>B124<br>B109                                                                                                                                                                        | 1/4" TEE (ALL FEMALE) VALVE, 175 psi RELIEF FITTING, 1/4" BARB x 1/4" MPT                                                                                                                                                                                                                                                                                                                                                                                                                                                                                                                                                  |          |   |
| 33<br>34<br>35<br>36<br>37                                                                                                             | 4<br>1<br>1<br>1                                                                                                     | B113<br>B124<br>B109<br>B116                                                                                                                                                                | 1/4" TEE (ALL FEMALE)  VALVE, 175 psi RELIEF  FITTING, 1/4" BARB x 1/4" MPT  FERREL (FOR 1/4" HOSE)                                                                                                                                                                                                                                                                                                                                                                                                                                                                                                                        |          |   |
| 33<br>34<br>35<br>36<br>37<br>38                                                                                                       | 4<br>1<br>1<br>1                                                                                                     | B113<br>B124<br>B109<br>B116<br>PH634 (HP60)                                                                                                                                                | 1/4" TEE (ALL FEMALE)  VALVE, 175 psi RELIEF  FITTING, 1/4" BARB x 1/4" MPT  FERREL (FOR 1/4" HOSE)  HOSE (1/4" KURITEK x 25" LG.)                                                                                                                                                                                                                                                                                                                                                                                                                                                                                         |          |   |
| 33<br>34<br>35<br>36<br>37<br>38<br>39                                                                                                 | 4<br>1<br>1<br>1                                                                                                     | B113<br>B124<br>B109<br>B116<br>PH634 (HP60)<br>B110                                                                                                                                        | 1/4" TEE (ALL FEMALE)  VALVE, 175 psi RELIEF  FITTING, 1/4" BARB x 1/4" MPT  FERREL (FOR 1/4" HOSE)  HOSE (1/4" KURITEK x 25" LG.)  FITTING, 1/4 BARB x 1/4 FM SWIVEL                                                                                                                                                                                                                                                                                                                                                                                                                                                      |          |   |
| 33<br>34<br>35<br>36<br>37<br>38<br>39<br>40<br>41<br>42                                                                               | 4<br>1<br>1<br>1                                                                                                     | B113<br>B124<br>B109<br>B116<br>PH634 (HP60)<br>B110<br>AH106<br>B172<br>H347                                                                                                               | 1/4" TEE (ALL FEMALE)  VALVE, 175 psi RELIEF  FITTING, 1/4" BARB x 1/4" MPT  FERREL (FOR 1/4" HOSE)  HOSE (1/4" KURITEK x 25" LG.)  FITTING, 1/4 BARB x 1/4 FM SWIVEL  HOSE, 3/8" SURGE x 20" LG.  90 DEG 1/2" B x 3/8" MP  HOSE CLAMP                                                                                                                                                                                                                                                                                                                                                                                     |          |   |
| 33<br>34<br>35<br>36<br>37<br>38<br>39<br>40<br>41<br>42<br>43                                                                         | 4<br>1<br>1<br>2<br>1<br>1<br>1                                                                                      | B113<br>B124<br>B109<br>B116<br>PH634 (HP60)<br>B110<br>AH106<br>B172                                                                                                                       | 1/4" TEE (ALL FEMALE)  VALVE, 175 psi RELIEF  FITTING, 1/4" BARB x 1/4" MPT  FERREL (FOR 1/4" HOSE)  HOSE (1/4" KURITEK x 25" LG.)  FITTING, 1/4 BARB x 1/4 FM SWIVEL  HOSE, 3/8" SURGE x 20" LG.  90 DEG 1/2" B x 3/8" MP                                                                                                                                                                                                                                                                                                                                                                                                 |          |   |
| 33<br>34<br>35<br>36<br>37<br>38<br>39<br>40<br>41<br>42                                                                               | 4<br>1<br>1<br>2<br>1<br>1<br>1                                                                                      | B113<br>B124<br>B109<br>B116<br>PH634 (HP60)<br>B110<br>AH106<br>B172<br>H347<br>PH615-28<br>B160                                                                                           | 1/4" TEE (ALL FEMALE)  VALVE, 175 psi RELIEF  FITTING, 1/4" BARB x 1/4" MPT  FERREL (FOR 1/4" HOSE)  HOSE (1/4" KURITEK x 25" LG.)  FITTING, 1/4 BARB x 1/4 FM SWIVEL  HOSE, 3/8" SURGE x 20" LG.  90 DEG 1/2" B x 3/8" MP  HOSE CLAMP                                                                                                                                                                                                                                                                                                                                                                                     |          |   |
| 33<br>34<br>35<br>36<br>37<br>38<br>39<br>40<br>41<br>42<br>43                                                                         | 4<br>1<br>1<br>2<br>1<br>1<br>1                                                                                      | B113<br>B124<br>B109<br>B116<br>PH634 (HP60)<br>B110<br>AH106<br>B172<br>H347<br>PH615-28                                                                                                   | 1/4" TEE (ALL FEMALE)  VALVE, 175 psi RELIEF  FITTING, 1/4" BARB x 1/4" MPT  FERREL (FOR 1/4" HOSE)  HOSE (1/4" KURITEK x 25" LG.)  FITTING, 1/4 BARB x 1/4 FM SWIVEL  HOSE, 3/8" SURGE x 20" LG.  90 DEG 1/2" B x 3/8" MP  HOSE CLAMP  HOSE, 1/2" KURITEK x 28" LG.                                                                                                                                                                                                                                                                                                                                                       |          |   |
| 33<br>34<br>35<br>36<br>37<br>38<br>39<br>40<br>41<br>42<br>43<br>44                                                                   | 4<br>1<br>1<br>1<br>2<br>1<br>1<br>1<br>2<br>1<br>1                                                                  | B113<br>B124<br>B109<br>B116<br>PH634 (HP60)<br>B110<br>AH106<br>B172<br>H347<br>PH615-28<br>B160                                                                                           | 1/4" TEE (ALL FEMALE)  VALVE, 175 psi RELIEF  FITTING, 1/4" BARB x 1/4" MPT  FERREL (FOR 1/4" HOSE)  HOSE (1/4" KURITEK x 25" LG.)  FITTING, 1/4 BARB x 1/4 FM SWIVEL  HOSE, 3/8" SURGE x 20" LG.  90 DEG 1/2" B x 3/8" MP  HOSE CLAMP  HOSE, 1/2" KURITEK x 28" LG.  FITTING, 1/2 BARB x 3/8 FM SWIVEL  CASTER, 3" DIA.  CORD STRAIN RELIEF FITTING                                                                                                                                                                                                                                                                       |          |   |
| 33<br>34<br>35<br>36<br>37<br>38<br>39<br>40<br>41<br>42<br>43<br>44<br>45<br>46<br>47                                                 | 4<br>1<br>1<br>1<br>2<br>1<br>1<br>1<br>2<br>1<br>1                                                                  | B113<br>B124<br>B109<br>B116<br>PH634 (HP60)<br>B110<br>AH106<br>B172<br>H347<br>PH615-28<br>B160<br>H667<br>H220<br>H221                                                                   | 1/4" TEE (ALL FEMALE)  VALVE, 175 psi RELIEF  FITTING, 1/4" BARB x 1/4" MPT  FERREL (FOR 1/4" HOSE)  HOSE (1/4" KURITEK x 25" LG.)  FITTING, 1/4 BARB x 1/4 FM SWIVEL  HOSE, 3/8" SURGE x 20" LG.  90 DEG 1/2" B x 3/8" MP  HOSE CLAMP  HOSE, 1/2" KURITEK x 28" LG.  FITTING, 1/2 BARB x 3/8 FM SWIVEL  CASTER, 3" DIA.  CORD STRAIN RELIEF FITTING  1/2" STEEL LOCK NUT                                                                                                                                                                                                                                                  |          |   |
| 33<br>34<br>35<br>36<br>37<br>38<br>39<br>40<br>41<br>42<br>43<br>44<br>45<br>46<br>47<br>48                                           | 4<br>1<br>1<br>1<br>2<br>1<br>1<br>1<br>2<br>1<br>1                                                                  | B113<br>B124<br>B109<br>B116<br>PH634 (HP60)<br>B110<br>AH106<br>B172<br>H347<br>PH615-28<br>B160<br>H667<br>H220<br>H221<br>E531                                                           | 1/4" TEE (ALL FEMALE)  VALVE, 175 psi RELIEF  FITTING, 1/4" BARB x 1/4" MPT  FERREL (FOR 1/4" HOSE)  HOSE (1/4" KURITEK x 25" LG.)  FITTING, 1/4 BARB x 1/4 FM SWIVEL  HOSE, 3/8" SURGE x 20" LG.  90 DEG 1/2" B x 3/8" MP  HOSE CLAMP  HOSE, 1/2" KURITEK x 28" LG.  FITTING, 1/2 BARB x 3/8 FM SWIVEL  CASTER, 3" DIA.  CORD STRAIN RELIEF FITTING  1/2" STEEL LOCK NUT  POWER CORD, 12ga, 25'                                                                                                                                                                                                                           |          |   |
| 33<br>34<br>35<br>36<br>37<br>38<br>39<br>40<br>41<br>42<br>43<br>44<br>45<br>46<br>47                                                 | 4<br>1<br>1<br>1<br>2<br>1<br>1<br>1<br>2<br>1<br>1                                                                  | B113<br>B124<br>B109<br>B116<br>PH634 (HP60)<br>B110<br>AH106<br>B172<br>H347<br>PH615-28<br>B160<br>H667<br>H220<br>H221                                                                   | 1/4" TEE (ALL FEMALE)  VALVE, 175 psi RELIEF  FITTING, 1/4" BARB x 1/4" MPT  FERREL (FOR 1/4" HOSE)  HOSE (1/4" KURITEK x 25" LG.)  FITTING, 1/4 BARB x 1/4 FM SWIVEL  HOSE, 3/8" SURGE x 20" LG.  90 DEG 1/2" B x 3/8" MP  HOSE CLAMP  HOSE, 1/2" KURITEK x 28" LG.  FITTING, 1/2 BARB x 3/8 FM SWIVEL  CASTER, 3" DIA.  CORD STRAIN RELIEF FITTING  1/2" STEEL LOCK NUT                                                                                                                                                                                                                                                  |          |   |
| 33<br>34<br>35<br>36<br>37<br>38<br>39<br>40<br>41<br>42<br>43<br>44<br>45<br>46<br>47<br>48                                           | 4<br>1<br>1<br>1<br>2<br>1<br>1<br>1<br>2<br>1<br>1                                                                  | B113<br>B124<br>B109<br>B116<br>PH634 (HP60)<br>B110<br>AH106<br>B172<br>H347<br>PH615-28<br>B160<br>H667<br>H220<br>H221<br>E531                                                           | 1/4" TEE (ALL FEMALE)  VALVE, 175 psi RELIEF  FITTING, 1/4" BARB x 1/4" MPT  FERREL (FOR 1/4" HOSE)  HOSE (1/4" KURITEK x 25" LG.)  FITTING, 1/4 BARB x 1/4 FM SWIVEL  HOSE, 3/8" SURGE x 20" LG.  90 DEG 1/2" B x 3/8" MP  HOSE CLAMP  HOSE, 1/2" KURITEK x 28" LG.  FITTING, 1/2 BARB x 3/8 FM SWIVEL  CASTER, 3" DIA.  CORD STRAIN RELIEF FITTING  1/2" STEEL LOCK NUT  POWER CORD, 12ga, 25'                                                                                                                                                                                                                           |          |   |
| 33<br>34<br>35<br>36<br>37<br>38<br>39<br>40<br>41<br>42<br>43<br>44<br>45<br>46<br>47<br>48<br>49                                     | 4<br>1<br>1<br>1<br>2<br>1<br>1<br>1<br>2<br>1<br>1                                                                  | B113<br>B124<br>B109<br>B116<br>PH634 (HP60)<br>B110<br>AH106<br>B172<br>H347<br>PH615-28<br>B160<br>H667<br>H220<br>H221<br>E531<br>P792                                                   | 1/4" TEE (ALL FEMALE)  VALVE, 175 psi RELIEF  FITTING, 1/4" BARB x 1/4" MPT  FERREL (FOR 1/4" HOSE)  HOSE (1/4" KURITEK x 25" LG.)  FITTING, 1/4 BARB x 1/4 FM SWIVEL  HOSE, 3/8" SURGE x 20" LG.  90 DEG 1/2" B x 3/8" MP  HOSE CLAMP  HOSE, 1/2" KURITEK x 28" LG.  FITTING, 1/2 BARB x 3/8 FM SWIVEL  CASTER, 3" DIA.  CORD STRAIN RELIEF FITTING  1/2" STEEL LOCK NUT  POWER CORD, 12ga, 25'  SOLUTION TANK, SPYDER                                                                                                                                                                                                    |          |   |
| 33<br>34<br>35<br>36<br>37<br>38<br>39<br>40<br>41<br>42<br>43<br>44<br>45<br>46<br>47<br>48<br>49<br>50                               | 4<br>1<br>1<br>1<br>2<br>1<br>1<br>1<br>2<br>1<br>1                                                                  | B113<br>B124<br>B109<br>B116<br>PH634 (HP60)<br>B110<br>AH106<br>B172<br>H347<br>PH615-28<br>B160<br>H667<br>H220<br>H221<br>E531<br>P792<br>P792-1                                         | 1/4" TEE (ALL FEMALE)  VALVE, 175 psi RELIEF  FITTING, 1/4" BARB x 1/4" MPT  FERREL (FOR 1/4" HOSE)  HOSE (1/4" KURITEK x 25" LG.)  FITTING, 1/4 BARB x 1/4 FM SWIVEL  HOSE, 3/8" SURGE x 20" LG.  90 DEG 1/2" B x 3/8" MP  HOSE CLAMP  HOSE, 1/2" KURITEK x 28" LG.  FITTING, 1/2 BARB x 3/8 FM SWIVEL  CASTER, 3" DIA.  CORD STRAIN RELIEF FITTING  1/2" STEEL LOCK NUT  POWER CORD, 12ga, 25'  SOLUTION TANK, SPYDER  LID, SPYDER SOLUTION TANK                                                                                                                                                                         |          |   |
| 33<br>34<br>35<br>36<br>37<br>38<br>39<br>40<br>41<br>42<br>43<br>44<br>45<br>46<br>47<br>48<br>49<br>50<br>51                         | 4<br>1<br>1<br>2<br>1<br>1<br>1<br>2<br>1<br>1<br>4<br>1<br>1<br>1<br>1<br>1                                         | B113<br>B124<br>B109<br>B116<br>PH634 (HP60)<br>B110<br>AH106<br>B172<br>H347<br>PH615-28<br>B160<br>H667<br>H220<br>H221<br>E531<br>P792<br>P792-1<br>H379                                 | 1/4" TEE (ALL FEMALE)  VALVE, 175 psi RELIEF  FITTING, 1/4" BARB x 1/4" MPT  FERREL (FOR 1/4" HOSE)  HOSE (1/4" KURITEK x 25" LG.)  FITTING, 1/4 BARB x 1/4 FM SWIVEL  HOSE, 3/8" SURGE x 20" LG.  90 DEG 1/2" B x 3/8" MP  HOSE CLAMP  HOSE, 1/2" KURITEK x 28" LG.  FITTING, 1/2 BARB x 3/8 FM SWIVEL  CASTER, 3" DIA.  CORD STRAIN RELIEF FITTING  1/2" STEEL LOCK NUT  POWER CORD, 12ga, 25'  SOLUTION TANK, SPYDER  LID, SPYDER SOLUTION TANK  BRACKET, FRONT HINGE                                                                                                                                                   |          |   |
| 33<br>34<br>35<br>36<br>37<br>38<br>39<br>40<br>41<br>42<br>43<br>44<br>45<br>46<br>47<br>48<br>49<br>50<br>51<br>52                   | 4<br>1<br>1<br>2<br>1<br>1<br>1<br>2<br>1<br>1<br>4<br>1<br>1<br>1<br>1<br>1<br>1<br>1<br>1<br>1<br>1<br>1<br>1<br>1 | B113<br>B124<br>B109<br>B116<br>PH634 (HP60)<br>B110<br>AH106<br>B172<br>H347<br>PH615-28<br>B160<br>H667<br>H220<br>H221<br>E531<br>P792<br>P792-1<br>H379<br>H770                         | 1/4" TEE (ALL FEMALE)  VALVE, 175 psi RELIEF  FITTING, 1/4" BARB x 1/4" MPT  FERREL (FOR 1/4" HOSE)  HOSE (1/4" KURITEK x 25" LG.)  FITTING, 1/4 BARB x 1/4 FM SWIVEL  HOSE, 3/8" SURGE x 20" LG.  90 DEG 1/2" B x 3/8" MP  HOSE CLAMP  HOSE, 1/2" KURITEK x 28" LG.  FITTING, 1/2 BARB x 3/8 FM SWIVEL  CASTER, 3" DIA.  CORD STRAIN RELIEF FITTING  1/2" STEEL LOCK NUT  POWER CORD, 12ga, 25'  SOLUTION TANK, SPYDER  LID, SPYDER SOLUTION TANK  BRACKET, FRONT HINGE  BOLT, 1/4-20 x 1/2" LG. SERRATED FLANGE                                                                                                          |          |   |
| 33<br>34<br>35<br>36<br>37<br>38<br>39<br>40<br>41<br>42<br>43<br>44<br>45<br>46<br>47<br>48<br>49<br>50<br>51<br>52<br>53             | 4<br>1<br>1<br>2<br>1<br>1<br>1<br>2<br>1<br>1<br>4<br>1<br>1<br>1<br>1<br>1<br>1<br>1<br>1<br>1<br>1<br>1<br>1<br>1 | B113<br>B124<br>B109<br>B116<br>PH634 (HP60)<br>B110<br>AH106<br>B172<br>H347<br>PH615-28<br>B160<br>H667<br>H220<br>H221<br>E531<br>P792<br>P792-1<br>H379<br>H770<br>H204                 | 1/4" TEE (ALL FEMALE)  VALVE, 175 psi RELIEF  FITTING, 1/4" BARB x 1/4" MPT  FERREL (FOR 1/4" HOSE)  HOSE (1/4" KURITEK x 25" LG.)  FITTING, 1/4 BARB x 1/4 FM SWIVEL  HOSE, 3/8" SURGE x 20" LG.  90 DEG 1/2" B x 3/8" MP  HOSE CLAMP  HOSE, 1/2" KURITEK x 28" LG.  FITTING, 1/2 BARB x 3/8 FM SWIVEL  CASTER, 3" DIA.  CORD STRAIN RELIEF FITTING  1/2" STEEL LOCK NUT  POWER CORD, 12ga, 25'  SOLUTION TANK, SPYDER  LID, SPYDER SOLUTION TANK  BRACKET, FRONT HINGE  BOLT, 1/4-20 x 1/2" LG. SERRATED FLANGE  BOLT, 1/4-20 x 1-3/4" LG. HEX HEAD                                                                      |          |   |
| 33<br>34<br>35<br>36<br>37<br>38<br>39<br>40<br>41<br>42<br>43<br>44<br>45<br>46<br>47<br>48<br>49<br>50<br>51<br>52<br>53<br>54       | 4<br>1<br>1<br>2<br>1<br>1<br>1<br>2<br>1<br>1<br>1<br>1<br>1<br>1<br>1<br>1<br>1<br>1<br>1<br>1<br>1                | B113<br>B124<br>B109<br>B116<br>PH634 (HP60)<br>B110<br>AH106<br>B172<br>H347<br>PH615-28<br>B160<br>H667<br>H220<br>H221<br>E531<br>P792<br>P792-1<br>H379<br>H770<br>H204<br>H912         | 1/4" TEE (ALL FEMALE)  VALVE, 175 psi RELIEF  FITTING, 1/4" BARB x 1/4" MPT  FERREL (FOR 1/4" HOSE)  HOSE (1/4" KURITEK x 25" LG.)  FITTING, 1/4 BARB x 1/4 FM SWIVEL  HOSE, 3/8" SURGE x 20" LG.  90 DEG 1/2" B x 3/8" MP  HOSE CLAMP  HOSE, 1/2" KURITEK x 28" LG.  FITTING, 1/2 BARB x 3/8 FM SWIVEL  CASTER, 3" DIA.  CORD STRAIN RELIEF FITTING  1/2" STEEL LOCK NUT  POWER CORD, 12ga, 25'  SOLUTION TANK, SPYDER  LID, SPYDER SOLUTION TANK  BRACKET, FRONT HINGE  BOLT, 1/4-20 x 1/2" LG. SERRATED FLANGE  BOLT, 1/4-20 x 1-3/4" LG. HEX HEAD  BRACKET, REAR LATCH (SPYDER & FIREBIRD)                             |          |   |
| 33<br>34<br>35<br>36<br>37<br>38<br>39<br>40<br>41<br>42<br>43<br>44<br>45<br>46<br>47<br>48<br>49<br>50<br>51<br>52<br>53<br>54<br>55 | 4<br>1<br>1<br>1<br>2<br>1<br>1<br>1<br>1<br>1<br>1<br>1<br>1<br>1<br>1<br>1<br>1<br>1                               | B113<br>B124<br>B109<br>B116<br>PH634 (HP60)<br>B110<br>AH106<br>B172<br>H347<br>PH615-28<br>B160<br>H667<br>H220<br>H221<br>E531<br>P792<br>P792-1<br>H379<br>H770<br>H204<br>H912<br>H922 | 1/4" TEE (ALL FEMALE)  VALVE, 175 psi RELIEF  FITTING, 1/4" BARB x 1/4" MPT  FERREL (FOR 1/4" HOSE)  HOSE (1/4" KURITEK x 25" LG.)  FITTING, 1/4 BARB x 1/4 FM SWIVEL  HOSE, 3/8" SURGE x 20" LG.  90 DEG 1/2" B x 3/8" MP  HOSE CLAMP  HOSE, 1/2" KURITEK x 28" LG.  FITTING, 1/2 BARB x 3/8 FM SWIVEL  CASTER, 3" DIA.  CORD STRAIN RELIEF FITTING  1/2" STEEL LOCK NUT  POWER CORD, 12ga, 25'  SOLUTION TANK, SPYDER  LID, SPYDER SOLUTION TANK  BRACKET, FRONT HINGE  BOLT, 1/4-20 x 1/2" LG. SERRATED FLANGE  BOLT, 1/4-20 x 1-3/4" LG. HEX HEAD  BRACKET, REAR LATCH (SPYDER & FIREBIRD)  THUMB SCREW, BLACK PLASTIC |          |   |

| REVISIONS |      |                                  |         |          |  |  |  |  |
|-----------|------|----------------------------------|---------|----------|--|--|--|--|
| ZONE      | REV. | DESCRIPTION                      | DATE    | APPROVED |  |  |  |  |
|           | Α    | NEW EXHAUST PIPE ON VACUUM MOTOR | 2/6/04  |          |  |  |  |  |
|           | В    | REPLACED H212 WITH H876          | 4/23/04 |          |  |  |  |  |
|           | С    | ADDED THUMB SCREWS               | 7/20/04 |          |  |  |  |  |
|           |      |                                  |         |          |  |  |  |  |
|           |      |                                  |         |          |  |  |  |  |