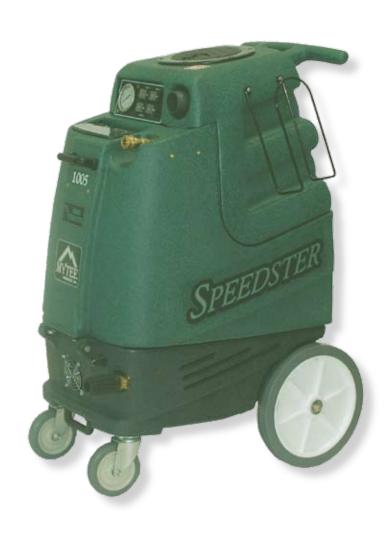

# HIGH POWER ... LOW AMP DRAW!

The Speedster model 1005DX features a 500 PSI high flow adjustable (50-500 PSI) pump and dual 3 stage high performance vacuum motors. Cut even the biggest jobs down to size. An outstanding feature of this unit is that all this power runs on two 15 Amp circuits. And, with the on-board circuit locator, dedicated circuits are easy to find. Clean deep, dry fast with the 1005DX.

## **SPEEDSTER**<sup>TM</sup>

**EXTRACTOR** 

#### PERFORMANCE •

The 1005DX has an amazing adjustable 500 PSI pump and dual 3 stage high performance vacuum motors which provides awesome cleaning power.

### **SPEEDSTER**<sup>TM</sup>

1005DX

2" Inlet for Increased CFM

Waist High Controls

Bucket High Drain (back)

Easy

Open

Lid