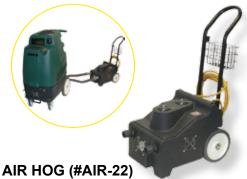

# THE MACHINE THAT GROWS WITH YOUR BUSINESS!

The 1000DX and 1000DX-200 are both high performance machines, perfect for your growing business. This base model, low budget machine features 200 CFM on a single power cord. With performance improving options, like the Air Hog (to increase lift) or the Vacuum Booster (#7000) with pump out (to increase CFM), you can always upgrade the Speedster's performance to meet your growing needs.

### **SPEEDSTER**<sup>TM</sup>

1000DX & 1000DX-200

See Distributor for Additional Accessories

**ACCESSORIES** 