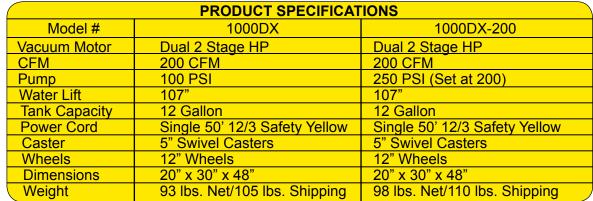

#### • PERFORMANCE •

Dual 2 Stage HP Vacuum motors provide maximum suction and air flow to make sure carpets are clean and dry fast.

#### POWER •

The 1000DX has a powerful 100 PSI pump. The 1000DX-200 has a 250 PSI pump for even greater pump power.

- Increases Power/Water Lift to 180"
- Maximizes Cleaning & Drying Speed

|                                   | Easy<br>Open<br>Lid |      |
|-----------------------------------|---------------------|------|
| 2" Inlet for<br>Increased<br>CFM  |                     |      |
| Waist<br>High<br>Controls         | Strip STR           | 1000 |
| Bucket<br>High<br>Drain<br>(back) | 0                   |      |