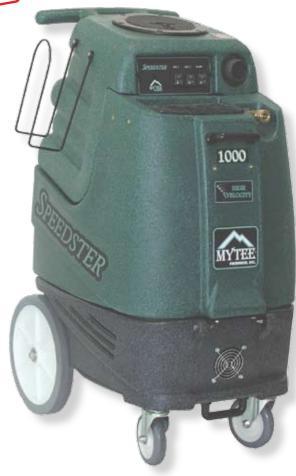

### **SPEEDSTER**<sup>TM</sup>

1000DX & 1000DX-200

See Distributor for Additional Accessories

**ACCESSORIES** 

- Increases Power/Water Lift to 180"
- Maximizes Cleaning & Drying Speed

|                                   | Easy<br>Open<br>Lid |      |
|-----------------------------------|---------------------|------|
| 2" Inlet for<br>Increased<br>CFM  |                     |      |
| Waist<br>High<br>Controls         | Strip STR           | 1000 |
| Bucket<br>High<br>Drain<br>(back) | 0                   |      |