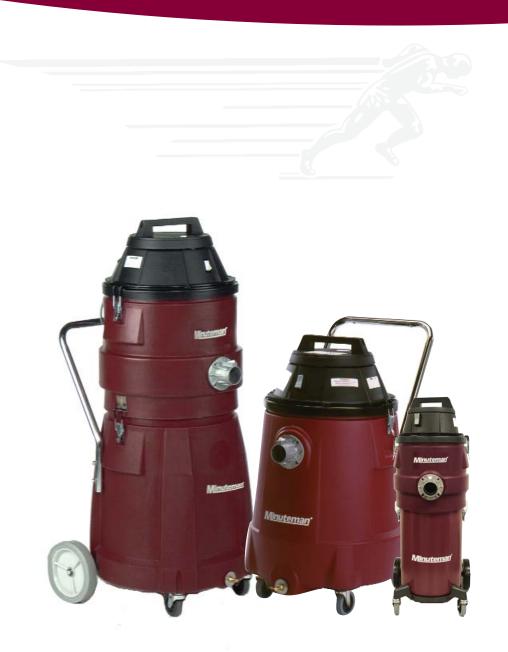

# X829 U.L.P.A. Vacuum Series

### **General Overview**

- U.L.P.A. filtered vacuums for the safe recovery of asbestos, lead, mold, hexavalent chromium and other hazardous materials
- Available in a 6 gallon or 15 gallon dry only or wet/dry to fit any remediation need
- Dry recovery unit vacuums directly into a disposable bag
- Direct load to a 6 mil lined tank increases cleaning capacity, eliminates double handling of debris and reduces decontamination time

| Model        | C82906-01           | C82915-05           | C82915-06          |
|--------------|---------------------|---------------------|--------------------|
| Wet Capacity | 4.5 gal (17 ltr)    | N/A (dry only)      | 13 gal (49 ltr)    |
| Dry Capacity | .46 cu.ft. (.013m3) | .82 cu.ft. (.023m3) | .82 cu.ft. (.023m3 |
| Tank Size    | 6 gal (22 ltr)      | 15 gal (57 ltr)     | 15 gal (57 ltr)    |
| Decibel      |                     |                     |                    |
| Rating       | 70 dba              | 72 dba              | 72 dba             |
|              | 95 CFM              | 110 CFM             | 110 CFM            |
| Air Flow     | (2.7m3/min)         | (3.1m3/min)         | (3.1m3/min)        |
| Waterlift    | 85" (2160mm)        | 105" (2670mm)       | 105" (2670mm)      |
| Weight       | 27 lbs (12kg)       | 67 lbs (30kg)       | 85 lbs (38kg)      |