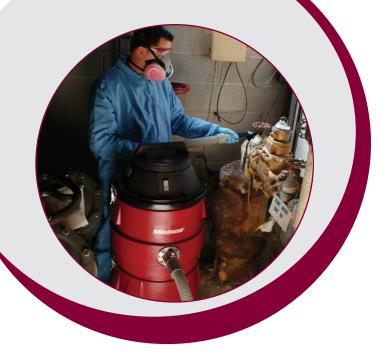

### **General Overview**

- U.L.P.A. filtered vacuums for the safe recovery of asbestos, lead, mold, hexavalent chromium and other hazardous materials
- Available in a 6 gallon or 15 gallon dry only or wet/dry to fit any remediation need
- Dry recovery unit vacuums directly into a disposable bag
- Direct load to a 6 mil lined tank increases cleaning capacity, eliminates double handling of debris and reduces decontamination time

#### Markets

- Abatement contractors
- First responders
- Municipalities
- Primary/higher education
- Environmental contractors
- Military
- Nuclear
- Ship building
- Stainless steel manufacturing
- Welding