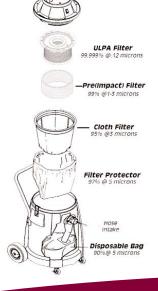

## **Key Features**

- Equipped with U.L.P.A. (Ultra Low Penetration Air) filter which is 99.999% efficient @ 0.12 microns
- Non-woven, embossed, polyester filter bag provides 50% more filtration area than standard bags
- State-of-the-art polypropylene lid assembly is accoustically designed to minimize noise down to 72 dba
- Polyethylene tanks are durable, non-corrosive and dent-proof for years of reliable service
- Patented, self-sealing intake ensures a positive vacuum seal while still allowing the hose to swivel for maximum cleaning convenience
- Sure-grip quick release mechanism makes it easy to connect and remove hoses
- Patented safety interlock system with a unique micro-switch. If the U.L.P.A. filter is not properly installed, the vacuum will not start
- Convenient 50 foot power cord